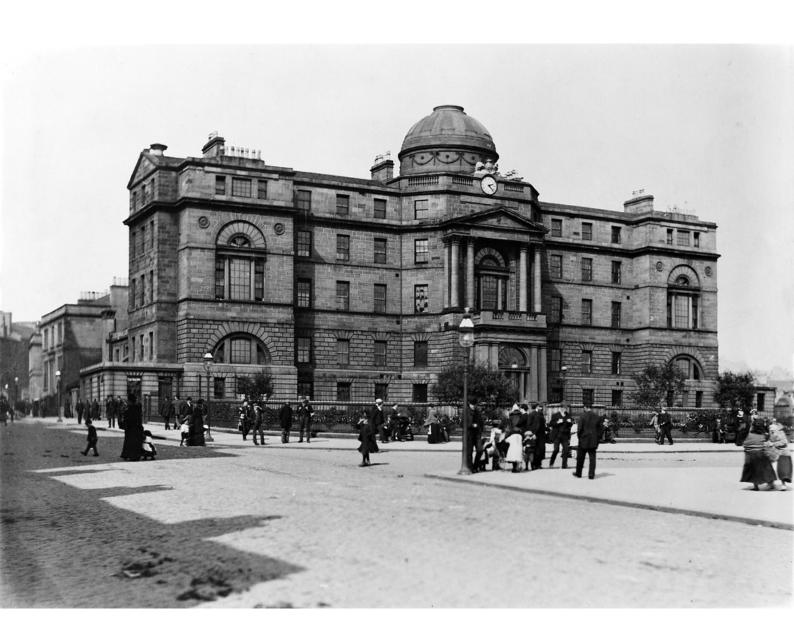

## M0006527: Glasgow Royal Infirmary: Adams Building

## **Publication/Creation**

23 January 1940

## **Persistent URL**

https://wellcomecollection.org/works/wrkg647f

## License and attribution

Wellcome Library; GB.

Conditions of use: it is possible this item is protected by copyright and/or related rights. You are free to use this item in any way that is permitted by the copyright and related rights legislation that applies to your use. For other uses you need to obtain permission from the rights-holder(s).



Wellcome Collection 183 Euston Road London NW1 2BE UK T +44 (0)20 7611 8722 E library@wellcomecollection.org https://wellcomecollection.org