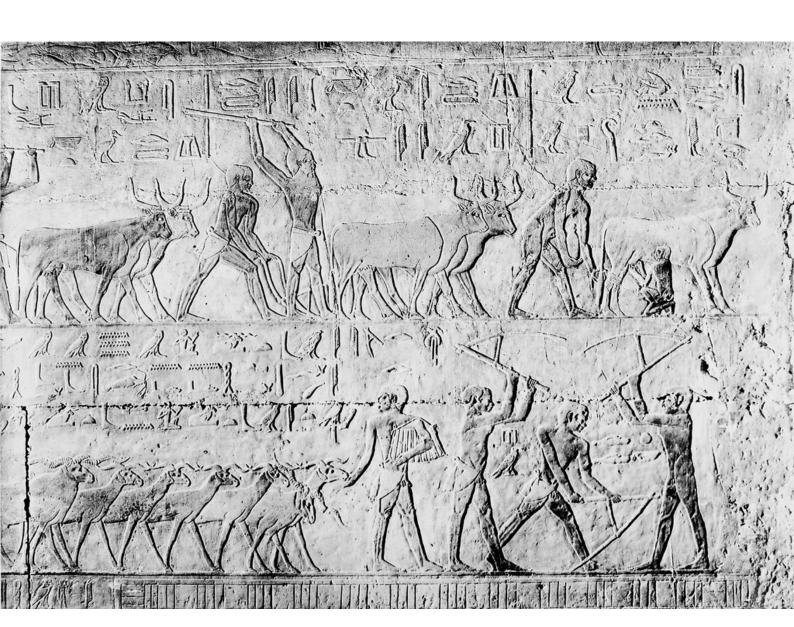

## M0006365: Egyptian tomb in Sakkara (Saqqara) depicting ploughing and tilling

## **Publication/Creation**

28 August 1939

## **Persistent URL**

https://wellcomecollection.org/works/e9zpncf6

## License and attribution

Wellcome Library; GB.

Conditions of use: it is possible this item is protected by copyright and/or related rights. You are free to use this item in any way that is permitted by the copyright and related rights legislation that applies to your use. For other uses you need to obtain permission from the rights-holder(s).



Wellcome Collection 183 Euston Road London NW1 2BE UK T +44 (0)20 7611 8722 E library@wellcomecollection.org https://wellcomecollection.org