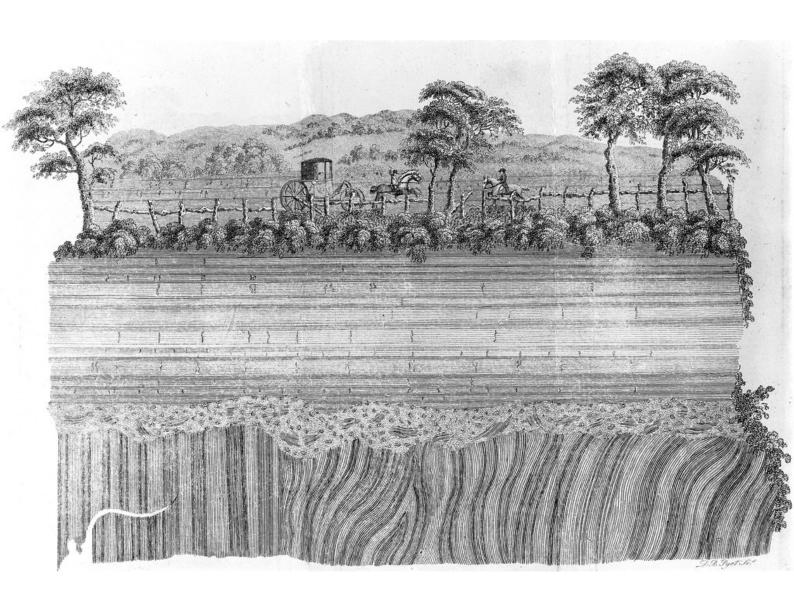

## M0006449: Geological formation in the valley of the Jed, Scotland, from Hutton: Theory of the Earth (1795)