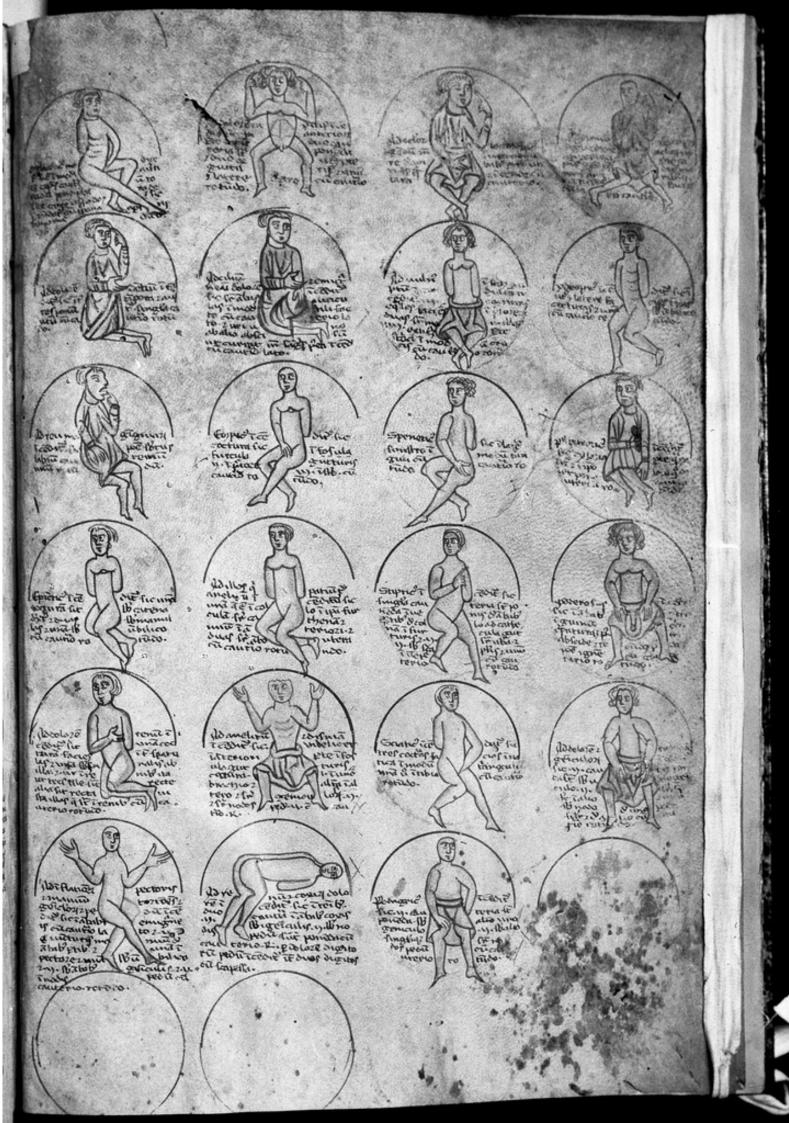

## M0007228: Manuscript page with 23 illustrations of foetus in utero

## **Publication/Creation**

6 September 1940

## **Persistent URL**

https://wellcomecollection.org/works/c5jja97r

## License and attribution

Wellcome Library; GB.

This work has been identified as being free of known restrictions under copyright law, including all related and neighbouring rights and is being made available under the Creative Commons, Public Domain Mark.

You can copy, modify, distribute and perform the work, even for commercial purposes, without asking permission.



Wellcome Collection 183 Euston Road London NW1 2BE UK T +44 (0)20 7611 8722 E library@wellcomecollection.org https://wellcomecollection.org