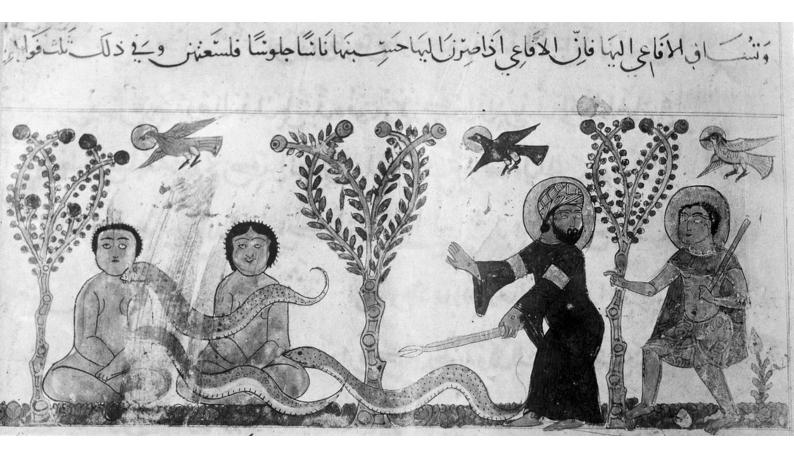

## M0007306: Manuscript illustration of a physician meeting snakebite patients

## **Publication/Creation**

6 September 1940

## **Persistent URL**

https://wellcomecollection.org/works/xxqf8csk

## License and attribution

Wellcome Library; GB.

This work has been identified as being free of known restrictions under copyright law, including all related and neighbouring rights and is being made available under the Creative Commons, Public Domain Mark.

You can copy, modify, distribute and perform the work, even for commercial purposes, without asking permission.



Wellcome Collection 183 Euston Road London NW1 2BE UK T +44 (0)20 7611 8722 E library@wellcomecollection.org https://wellcomecollection.org