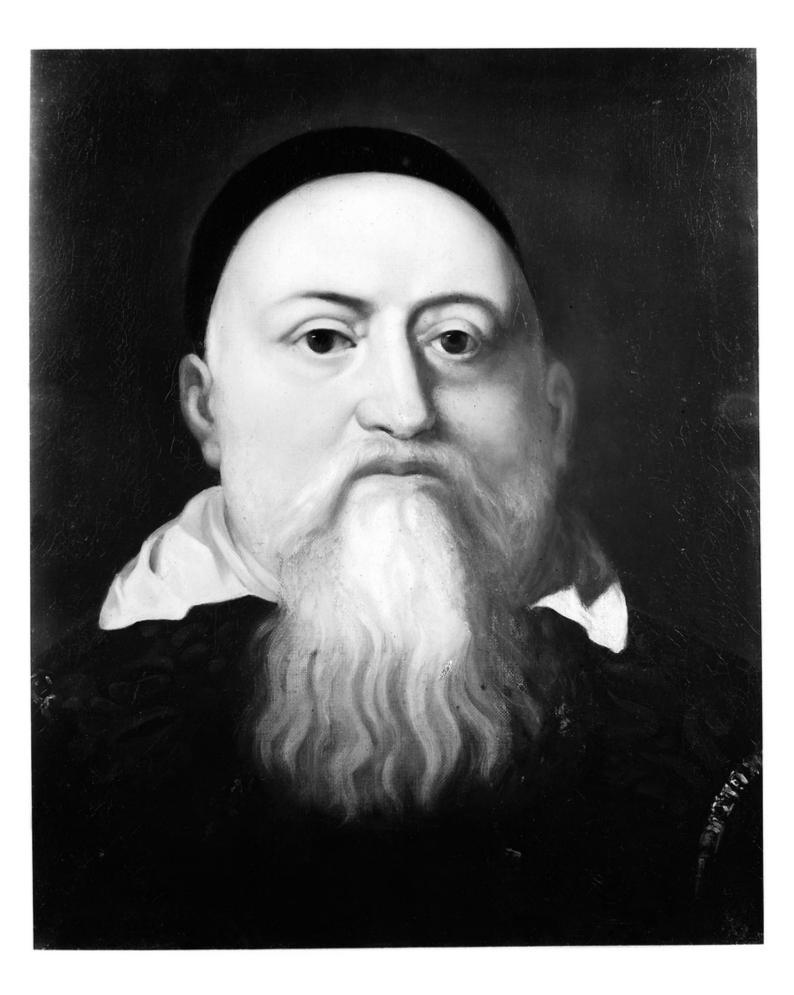

## M0006671: Portrait of Sir Theodore Turquet de Mayerne (1573-1655)

## **Publication/Creation**

01 April 1940

## **Persistent URL**

https://wellcomecollection.org/works/faet8var

## License and attribution

Wellcome Library; GB.

Conditions of use: it is possible this item is protected by copyright and/or related rights. You are free to use this item in any way that is permitted by the copyright and related rights legislation that applies to your use. For other uses you need to obtain permission from the rights-holder(s).



Wellcome Collection 183 Euston Road London NW1 2BE UK T +44 (0)20 7611 8722 E library@wellcomecollection.org https://wellcomecollection.org