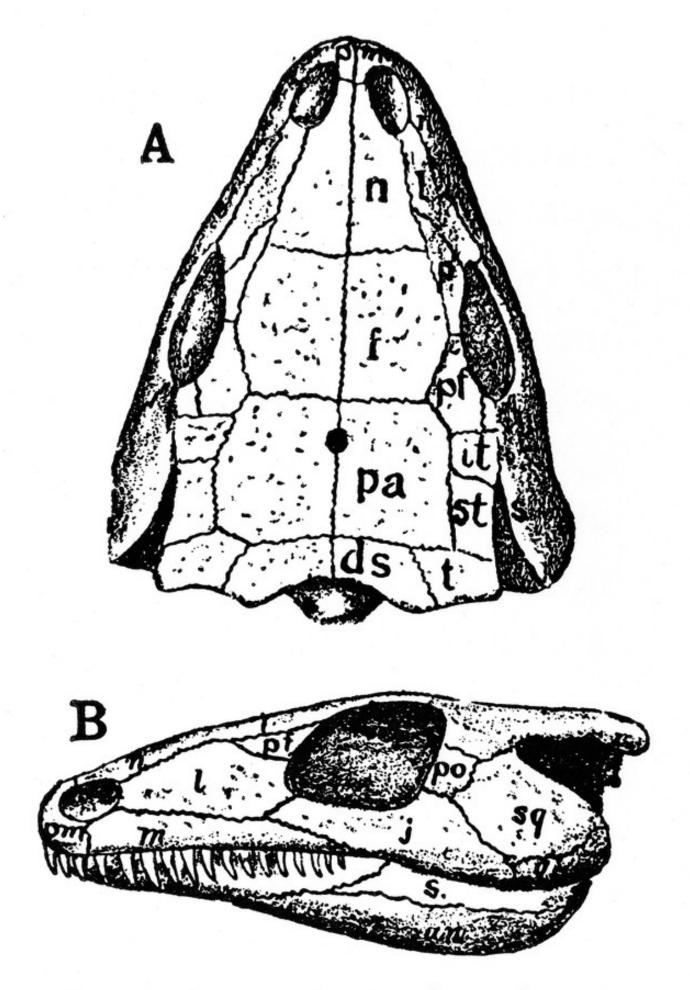

Wellcome Collection 183 Euston Road London NW1 2BE UK T +44 (0)20 7611 8722 E library@wellcomecollection.org https://wellcomecollection.org

FIG. 2. Seymouria (Cotylosauria). A, from above; B, from side. One third natural size.