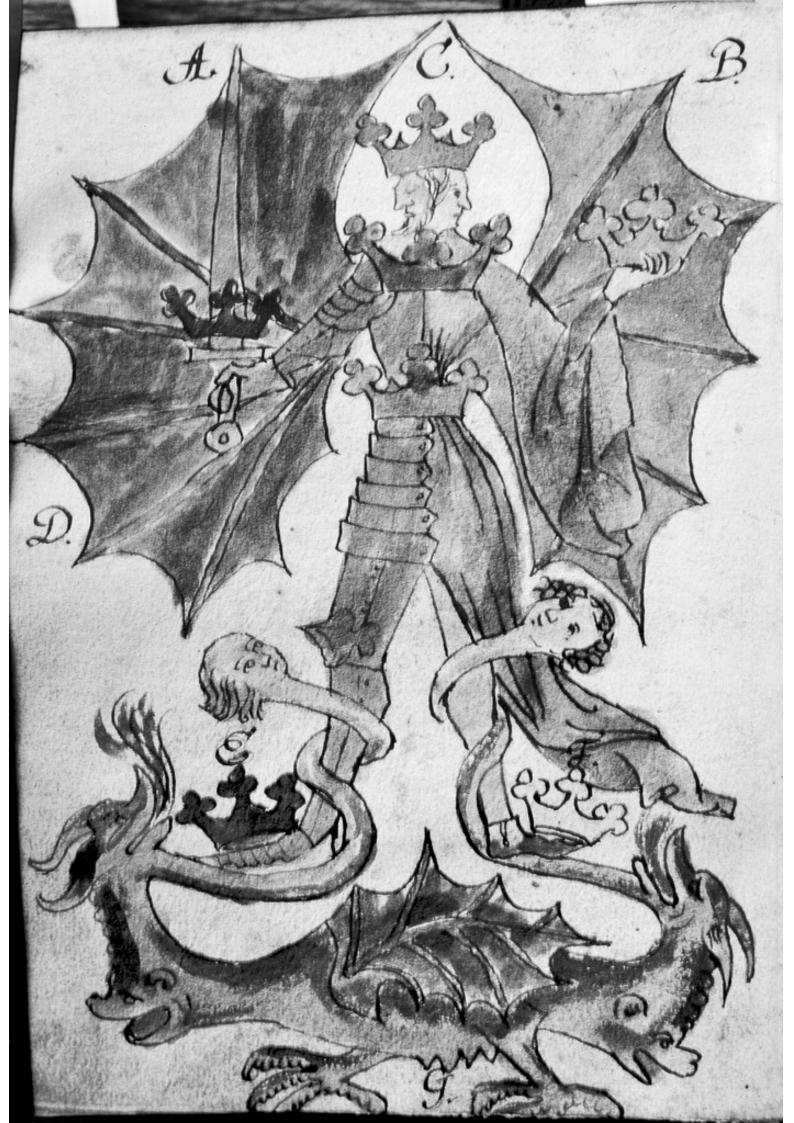

## M0007045: Manuscript illustration depicting an Alchemical allegory

## **Publication/Creation**

30 July 1940

## **Persistent URL**

https://wellcomecollection.org/works/d562nwtt

## License and attribution

Wellcome Library; GB.

This work has been identified as being free of known restrictions under copyright law, including all related and neighbouring rights and is being made available under the Creative Commons, Public Domain Mark.

You can copy, modify, distribute and perform the work, even for commercial purposes, without asking permission.



Wellcome Collection 183 Euston Road London NW1 2BE UK T +44 (0)20 7611 8722 E library@wellcomecollection.org https://wellcomecollection.org