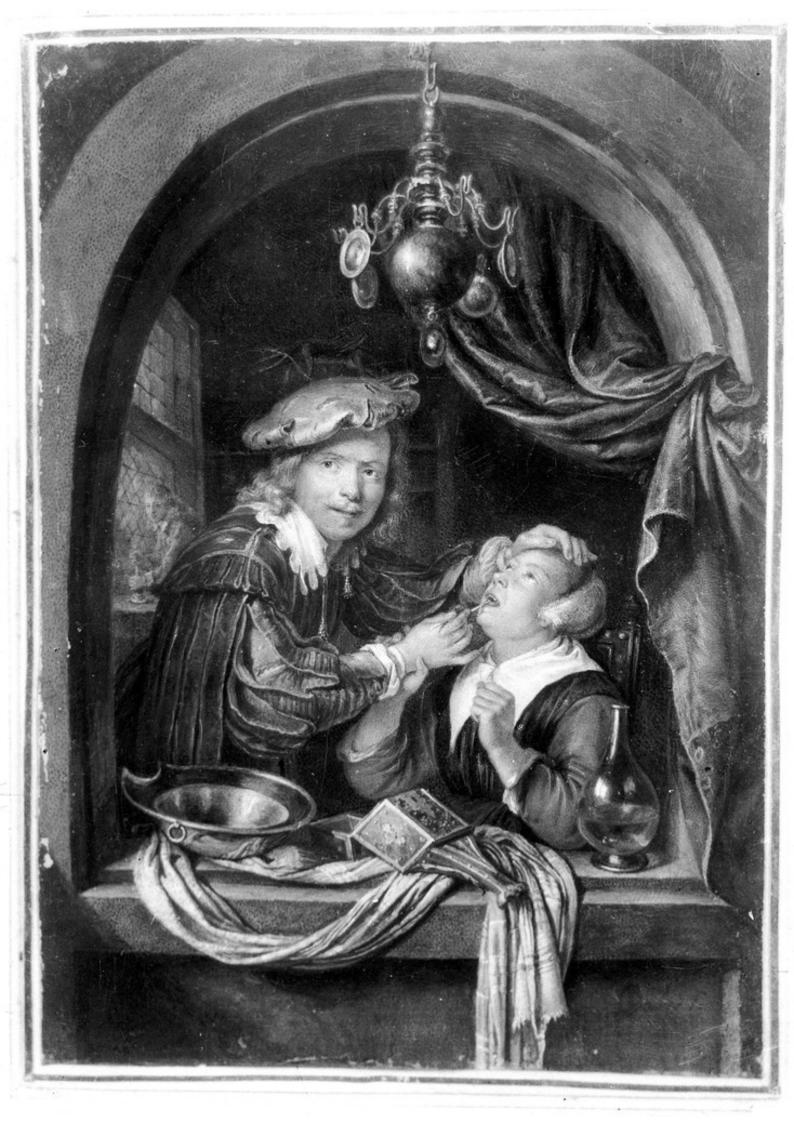

## M0006888: A dentist treating a patient posed in a window frame

## **Publication/Creation**

1 May 1940

## **Persistent URL**

https://wellcomecollection.org/works/r2r4rgwt

## License and attribution

Wellcome Library; GB.

This work has been identified as being free of known restrictions under copyright law, including all related and neighbouring rights and is being made available under the Creative Commons, Public Domain Mark.

You can copy, modify, distribute and perform the work, even for commercial purposes, without asking permission.



Wellcome Collection 183 Euston Road London NW1 2BE UK T +44 (0)20 7611 8722 E library@wellcomecollection.org https://wellcomecollection.org