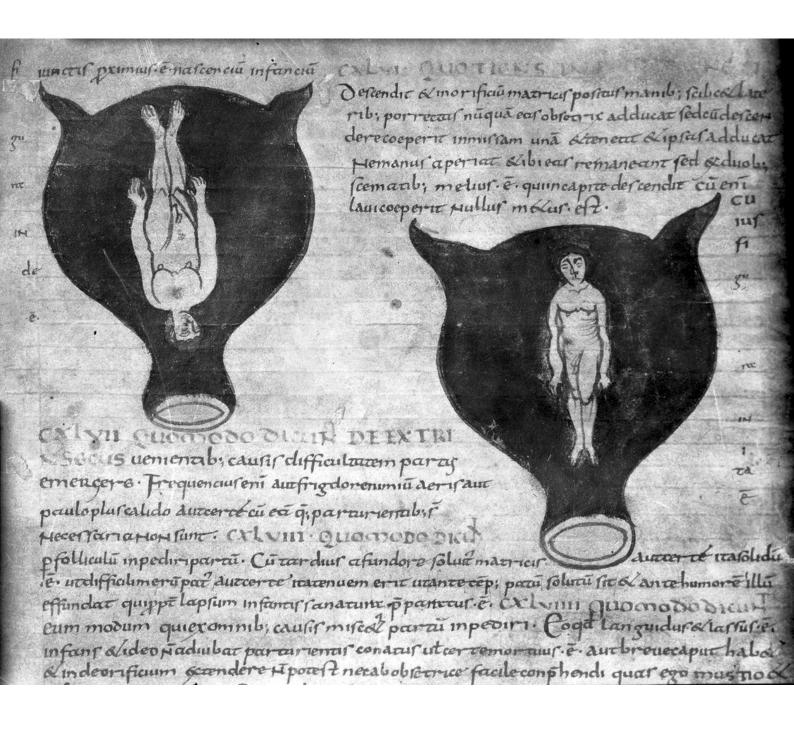

## M0007232: Mansucript illustrations of foetus in utero

## **Publication/Creation**

6 September 1940

## **Persistent URL**

https://wellcomecollection.org/works/cpchnmb6

## License and attribution

Wellcome Library; GB.

This work has been identified as being free of known restrictions under copyright law, including all related and neighbouring rights and is being made available under the Creative Commons, Public Domain Mark.

You can copy, modify, distribute and perform the work, even for commercial purposes, without asking permission.



Wellcome Collection 183 Euston Road London NW1 2BE UK T +44 (0)20 7611 8722 E library@wellcomecollection.org https://wellcomecollection.org