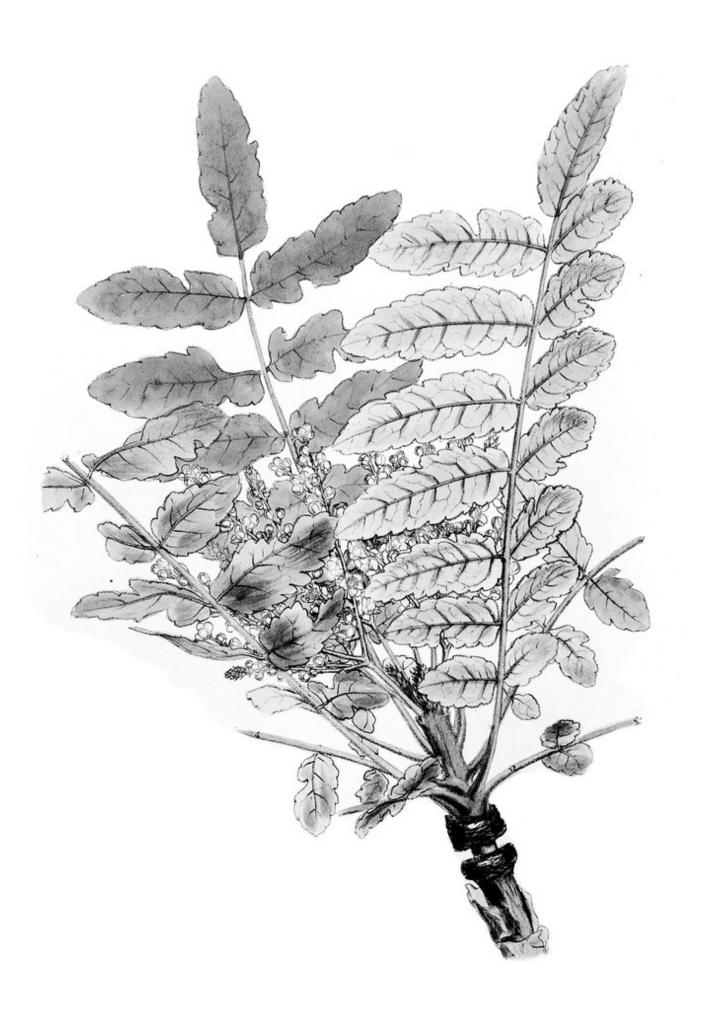

## M0005889: Boswellia carterii (Frankincense), from Bentley and Trimen: Medicinal plants (1880)