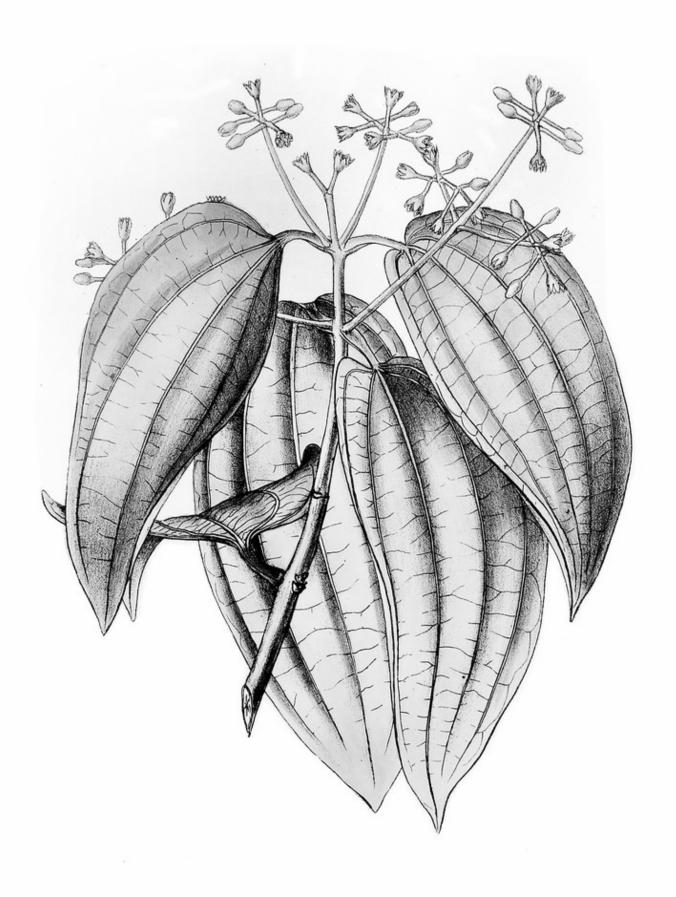

## M0005900: Cinnamonum Zeylanicum (Cinnamon), from Bentley and Trimen: Medicinal plants (1880)