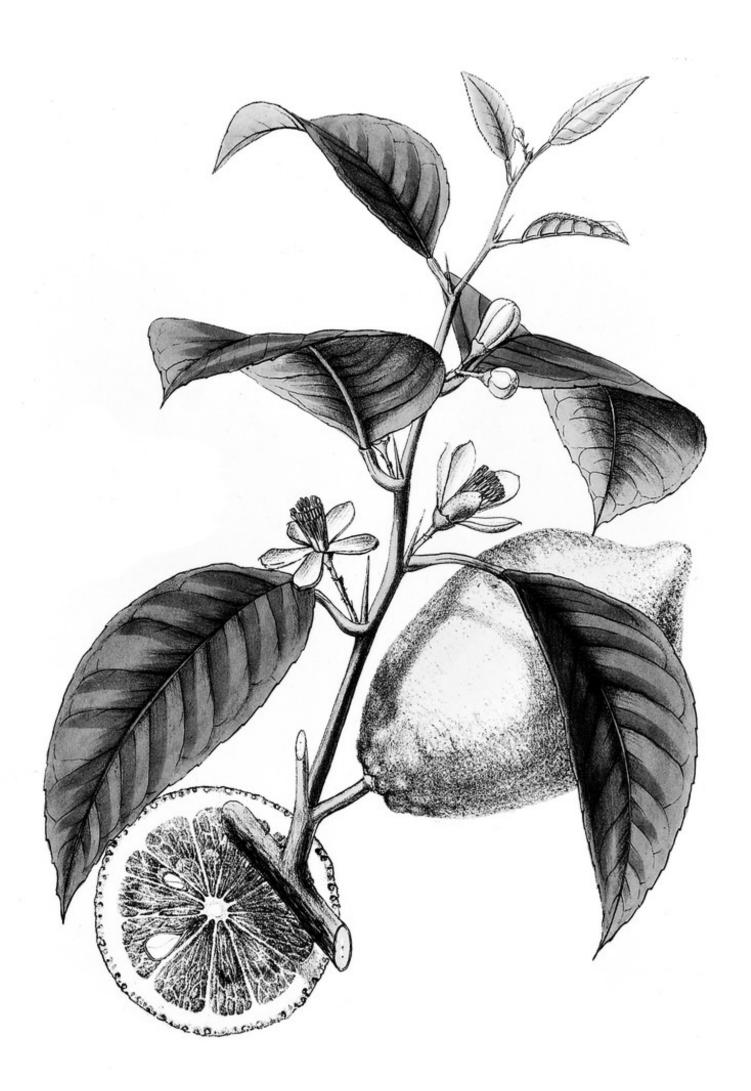

## M0005888: Citrus Limonum (Lemon), from Bentley and Trimen: Medicinal plants (1880)