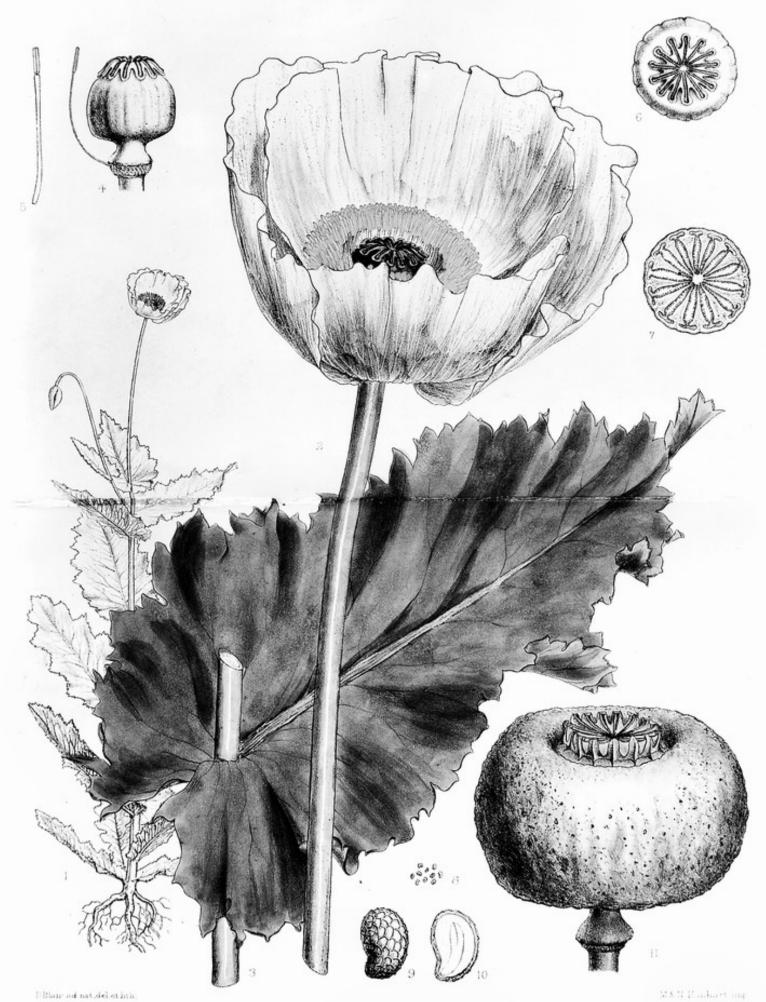

## M0005915: Papaver somniferum (opium poppy), from Bentley and Trimen: Medicinal plants (1880)

PAPAVER SOMNIFERUM, Link