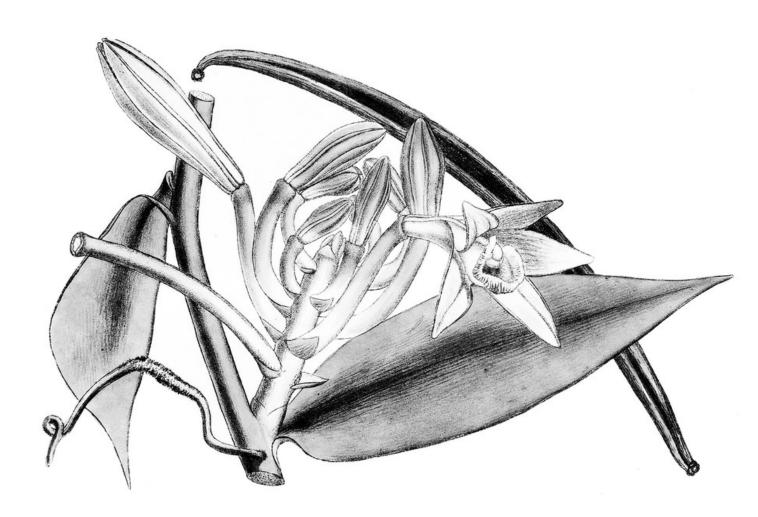

## M0005903: Vanilla Planifolia (Vanilla), from Bentley and Trimen: Medicinal plants (1880)