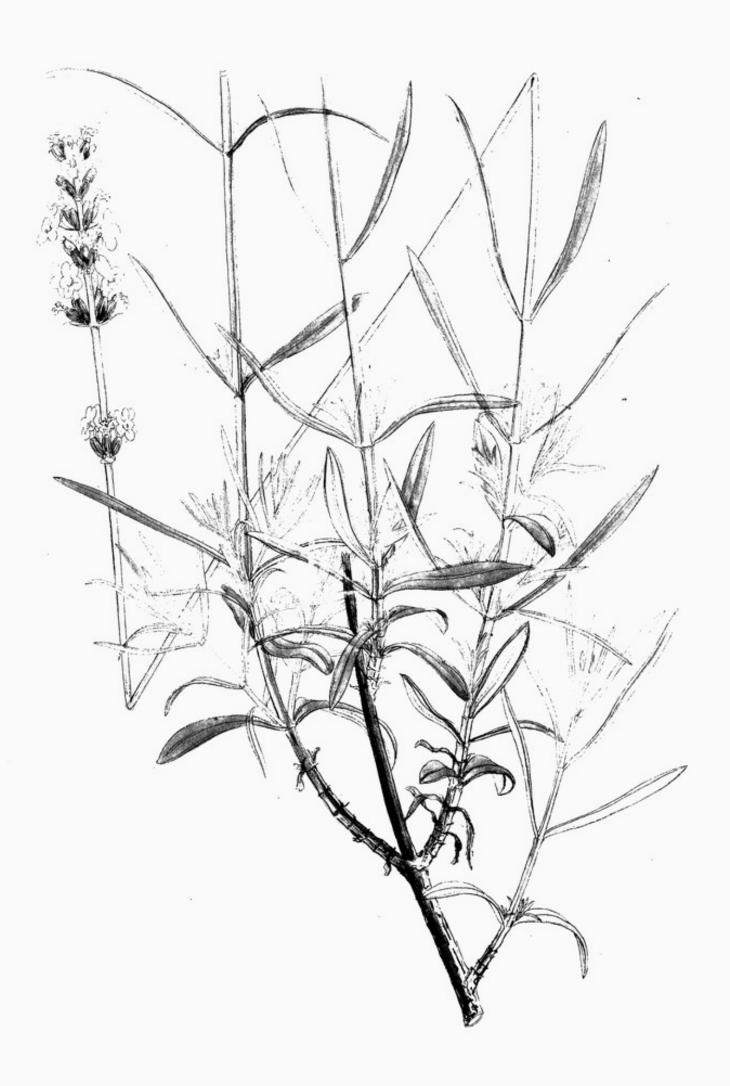

## M0005896: Lavandula vera (Lavander), from Bentley and Trimen: Medicinal plants (1880)