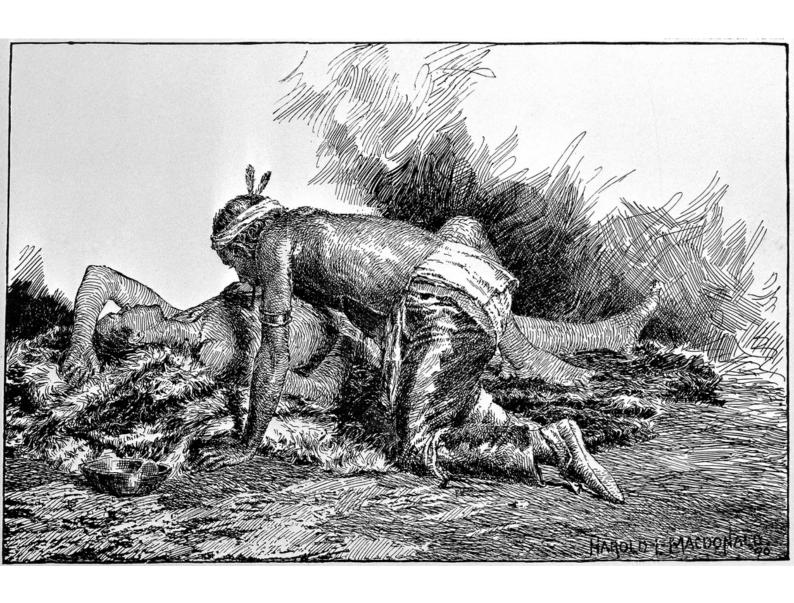

## M0005860: Traditional healer removing disease from a patient

## **Publication/Creation**

28 October 1938

## **Persistent URL**

https://wellcomecollection.org/works/czwgfnsc

## License and attribution

Wellcome Library; GB.

This work has been identified as being free of known restrictions under copyright law, including all related and neighbouring rights and is being made available under the Creative Commons, Public Domain Mark.

You can copy, modify, distribute and perform the work, even for commercial purposes, without asking permission.



Wellcome Collection 183 Euston Road London NW1 2BE UK T +44 (0)20 7611 8722 E library@wellcomecollection.org https://wellcomecollection.org