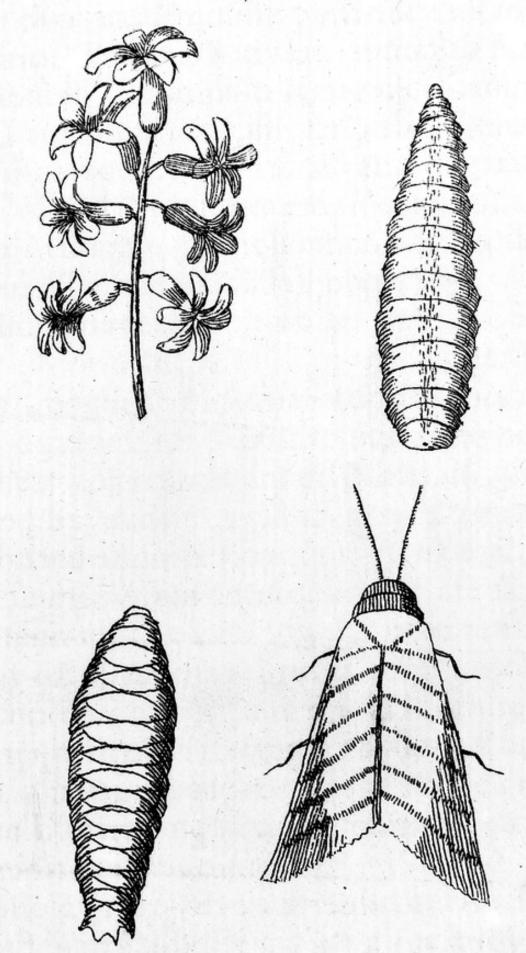

## M0005846: Grubs generated in the flowers of hyacinth, from Buonanni: Observationes circa viventia (1691)