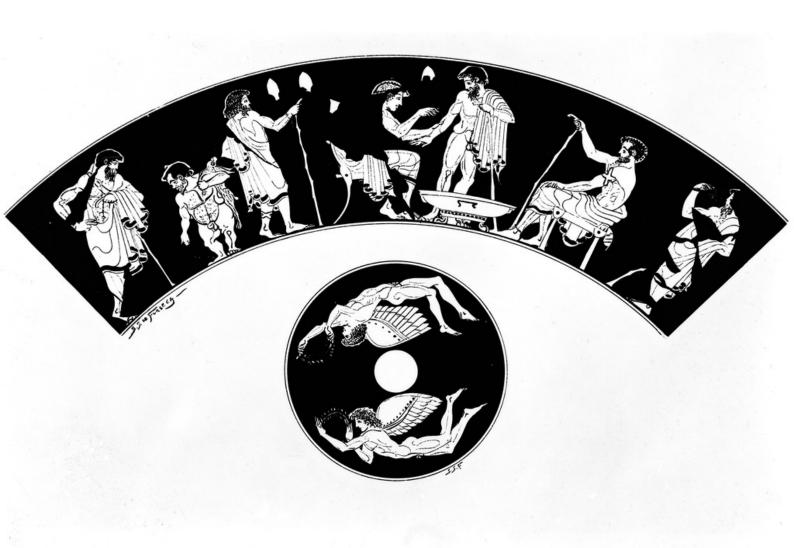

## M0006251: Aryballos depicting scenes from a doctor's surgery

UNE CLINIQUE GRECQUE AU V. SIÈCLE. (Vase attique de la collection Peytel).