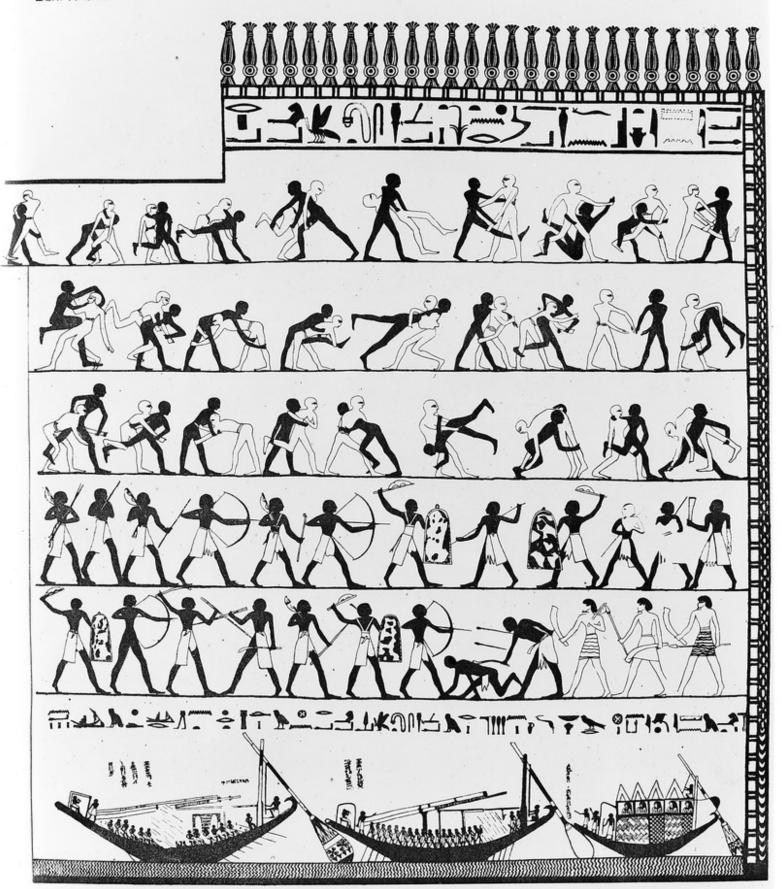

## M0006213: Wall painting from the east wall of the main chamber of tomb 2 at Beni Hasan, Egypt

MAIN CHAMBER. EAST WALL (SOUTH SIDE).