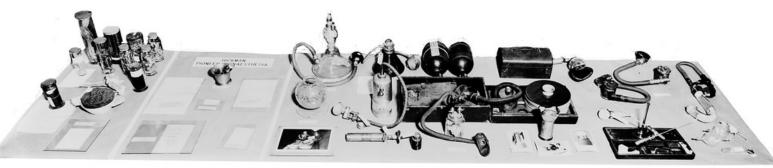

## M0005885: Display of anaesthetic apparatus

## **Publication/Creation**

03 November 1938

## **Persistent URL**

https://wellcomecollection.org/works/rq4wpd4t

## License and attribution

Wellcome Library; GB.

Conditions of use: it is possible this item is protected by copyright and/or related rights. You are free to use this item in any way that is permitted by the copyright and related rights legislation that applies to your use. For other uses you need to obtain permission from the rights-holder(s).



Wellcome Collection 183 Euston Road London NW1 2BE UK T +44 (0)20 7611 8722 E library@wellcomecollection.org https://wellcomecollection.org