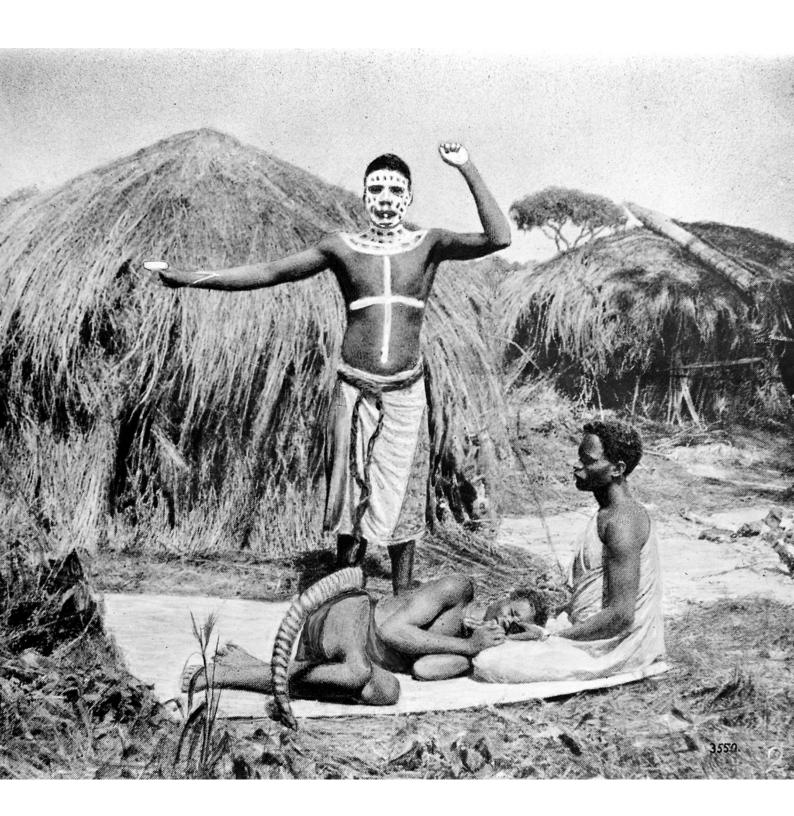

## M0005858: A traditional healer treating a a patient, Central Africa

## **Publication/Creation**

28 October 1938

## **Persistent URL**

https://wellcomecollection.org/works/kmn4cs6v

## License and attribution

Wellcome Library; GB.

Conditions of use: it is possible this item is protected by copyright and/or related rights. You are free to use this item in any way that is permitted by the copyright and related rights legislation that applies to your use. For other uses you need to obtain permission from the rights-holder(s).



Wellcome Collection 183 Euston Road London NW1 2BE UK T +44 (0)20 7611 8722 E library@wellcomecollection.org https://wellcomecollection.org