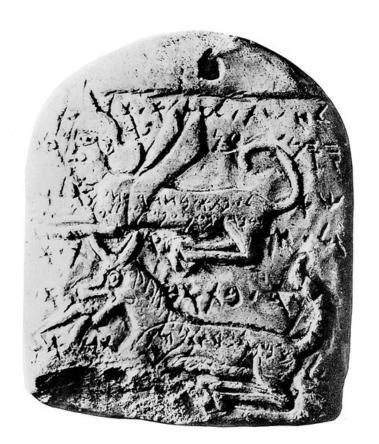

Wellcome Collection 183 Euston Road London NW1 2BE UK T +44 (0)20 7611 8722 E library@wellcomecollection.org https://wellcomecollection.org

TABLETTE MAGIQUE PROVENANT D'ARSLAN TASH.
(Photographie du Service des Antiquités de Syrie).