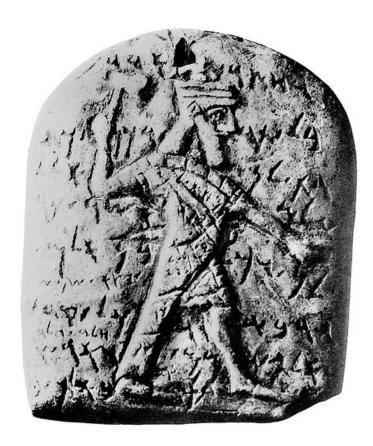

Wellcome Collection 183 Euston Road London NW1 2BE UK T +44 (0)20 7611 8722 E library@wellcomecollection.org https://wellcomecollection.org

TABLETTE MAGIQUE PROVENANT D'ARSLAN TASH.
(Photographie du Service des Antiquités de Syrie).