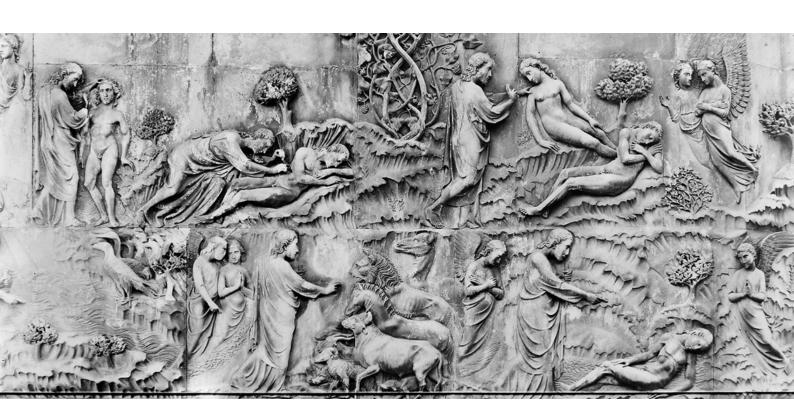

## M0005906: The creation of Adam and Eve, Orvieto Cathedral

## **Publication/Creation**

15 November 1938

## **Persistent URL**

https://wellcomecollection.org/works/twgy6hmc

## License and attribution

Wellcome Library; GB.

This work has been identified as being free of known restrictions under copyright law, including all related and neighbouring rights and is being made available under the Creative Commons, Public Domain Mark.

You can copy, modify, distribute and perform the work, even for commercial purposes, without asking permission.



Wellcome Collection 183 Euston Road London NW1 2BE UK T +44 (0)20 7611 8722 E library@wellcomecollection.org https://wellcomecollection.org