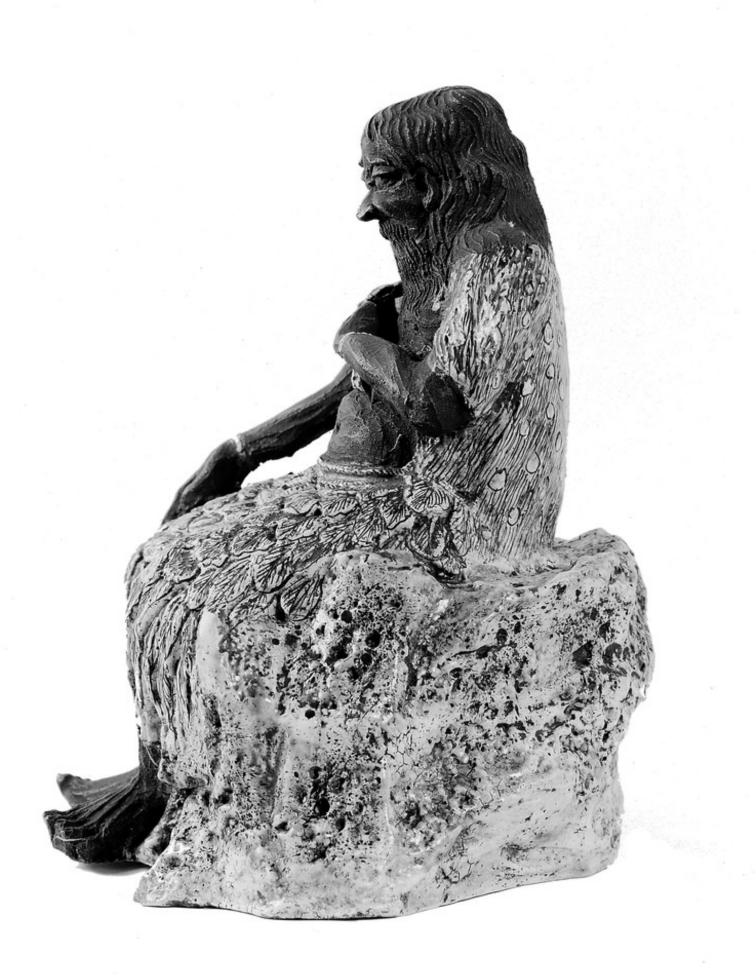

## M0005872: Carved figure, possibly the Chinese deity Shennong, profile

## **Publication/Creation**

03 November 1938

## **Persistent URL**

https://wellcomecollection.org/works/mu3yku8v

## License and attribution

Wellcome Library; GB.

You have permission to make copies of this work under a Creative Commons, Attribution license.

This licence permits unrestricted use, distribution, and reproduction in any medium, provided the original author and source are credited. See the Legal Code for further information.

Image source should be attributed as specified in the full catalogue record. If no source is given the image should be attributed to Wellcome Collection.