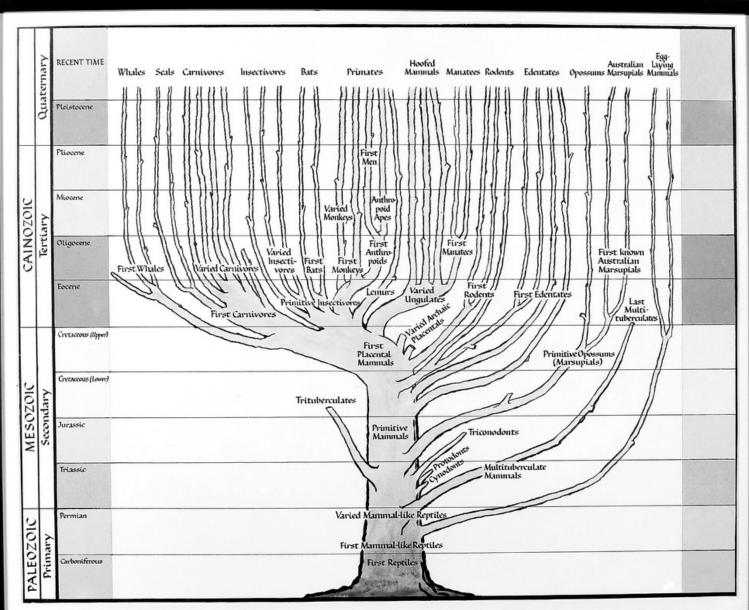

## M0005962: "Chart suggestive of the evolution of the mammals"

## **Publication/Creation**

29 December 1938

## **Persistent URL**

https://wellcomecollection.org/works/yegyt2rv

## License and attribution

Wellcome Library; GB.

You have permission to make copies of this work under a Creative Commons, Attribution license.

This licence permits unrestricted use, distribution, and reproduction in any medium, provided the original author and source are credited. See the Legal Code for further information.

Image source should be attributed as specified in the full catalogue record. If no source is given the image should be attributed to Wellcome Collection.