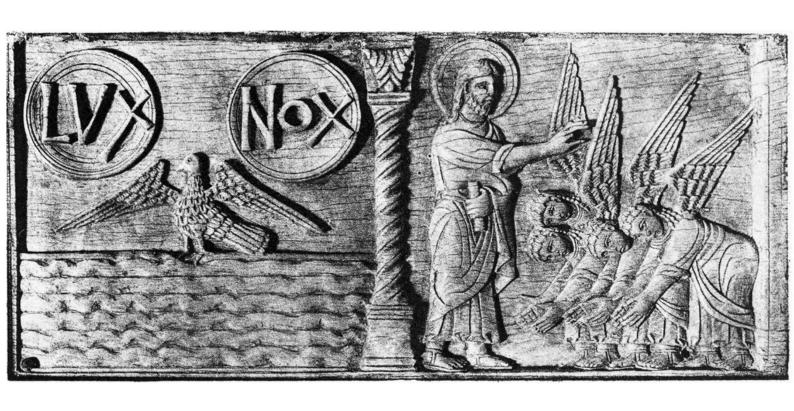

M0005826: Salerno Cathedral altar piece showing the creation / M0005826EB: Salerno Cathedral altar piece showing the creation / M0005826EC: Salerno Cathedral altar piece showing the creation