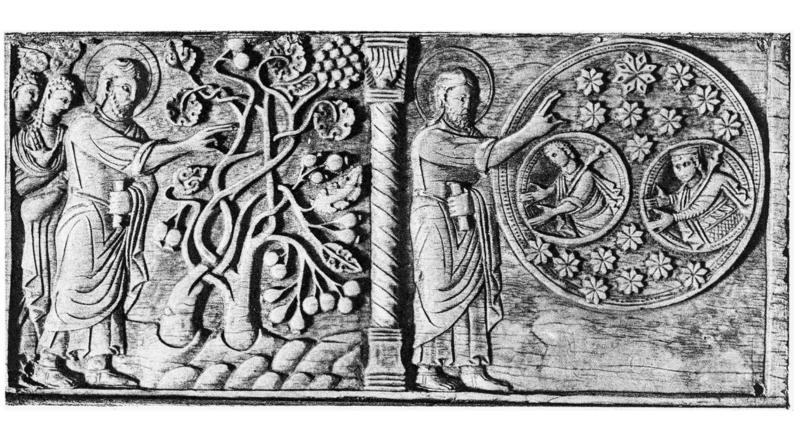

M0005826: Salerno Cathedral altar piece showing the creation / M0005826EB: Salerno Cathedral altar piece showing the creation / M0005826EC: Salerno Cathedral altar piece showing the creation