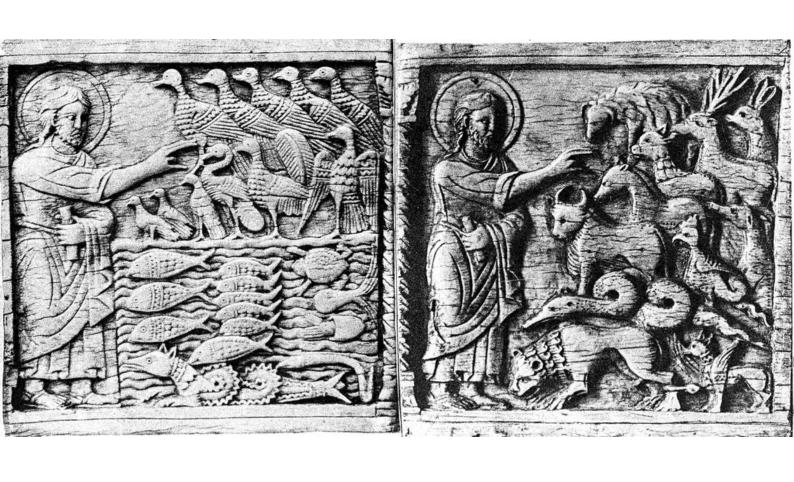

M0005826: Salerno Cathedral altar piece showing the creation / M0005826EB: Salerno Cathedral altar piece showing the creation / M0005826EC: Salerno Cathedral altar piece showing the creation