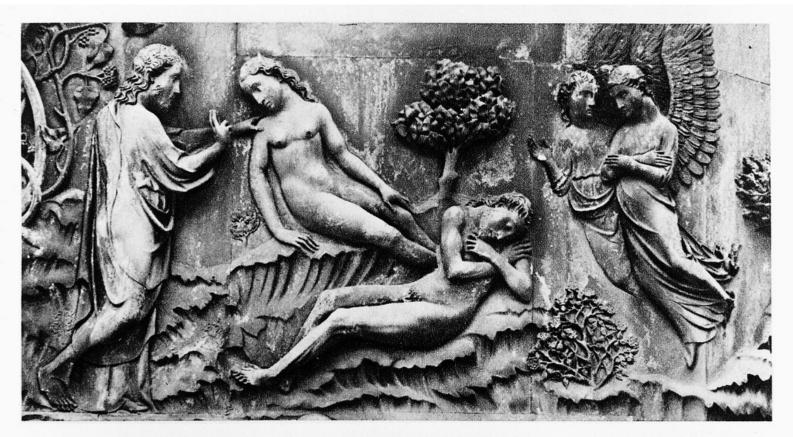

Wellcome Collection 183 Euston Road London NW1 2BE UK T +44 (0)20 7611 8722 E library@wellcomecollection.org https://wellcomecollection.org

Andrea et Nino Pisano? Scènes de la Genèse. Détail des bas-reliefs de la façade de la cathédrale d'Orvieto (milieu du XIV<sup>e</sup> Siècle). — Cl. Alinari.