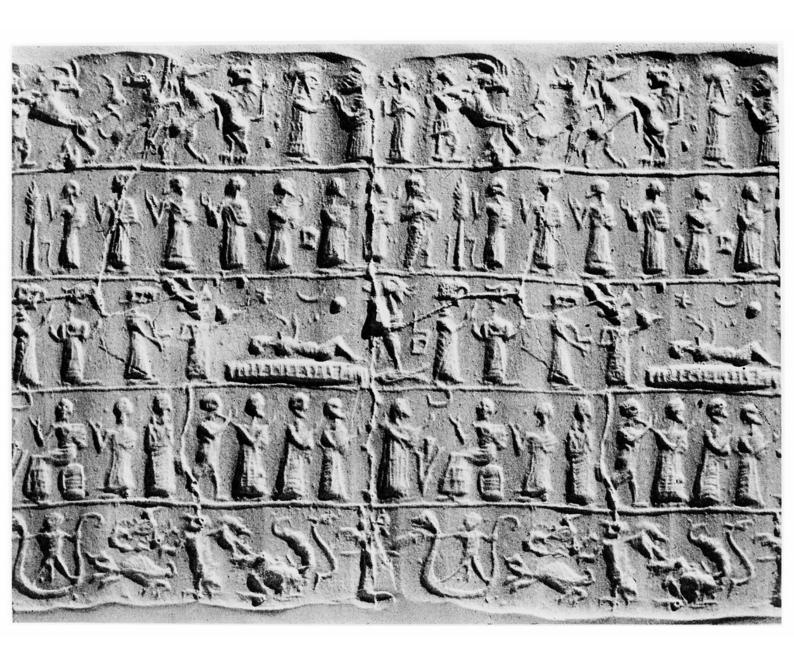

## M0006289: Assyrian cylinder depicting an exorcism

## **Publication/Creation**

May 1939

## **Persistent URL**

https://wellcomecollection.org/works/ux73srby

## License and attribution

Wellcome Library; GB.

Conditions of use: it is possible this item is protected by copyright and/or related rights. You are free to use this item in any way that is permitted by the copyright and related rights legislation that applies to your use. For other uses you need to obtain permission from the rights-holder(s).



Wellcome Collection 183 Euston Road London NW1 2BE UK T +44 (0)20 7611 8722 E library@wellcomecollection.org https://wellcomecollection.org