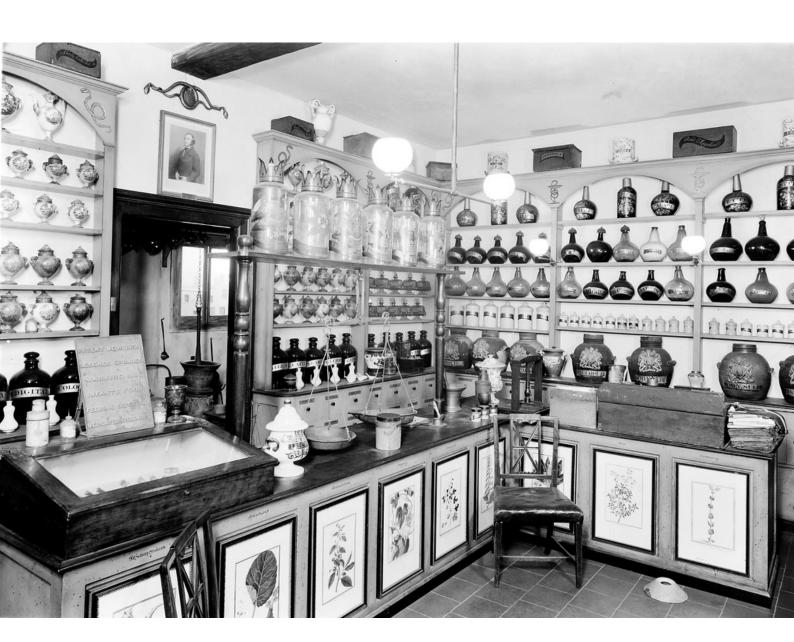

## M0006315: John Bell's Pharmacy, left side interior

## **Publication/Creation**

03 June 1939

## **Persistent URL**

https://wellcomecollection.org/works/d2cdj72p

## License and attribution

Wellcome Library; GB.

You have permission to make copies of this work under a Creative Commons, Attribution license.

This licence permits unrestricted use, distribution, and reproduction in any medium, provided the original author and source are credited. See the Legal Code for further information.

Image source should be attributed as specified in the full catalogue record. If no source is given the image should be attributed to Wellcome Collection.