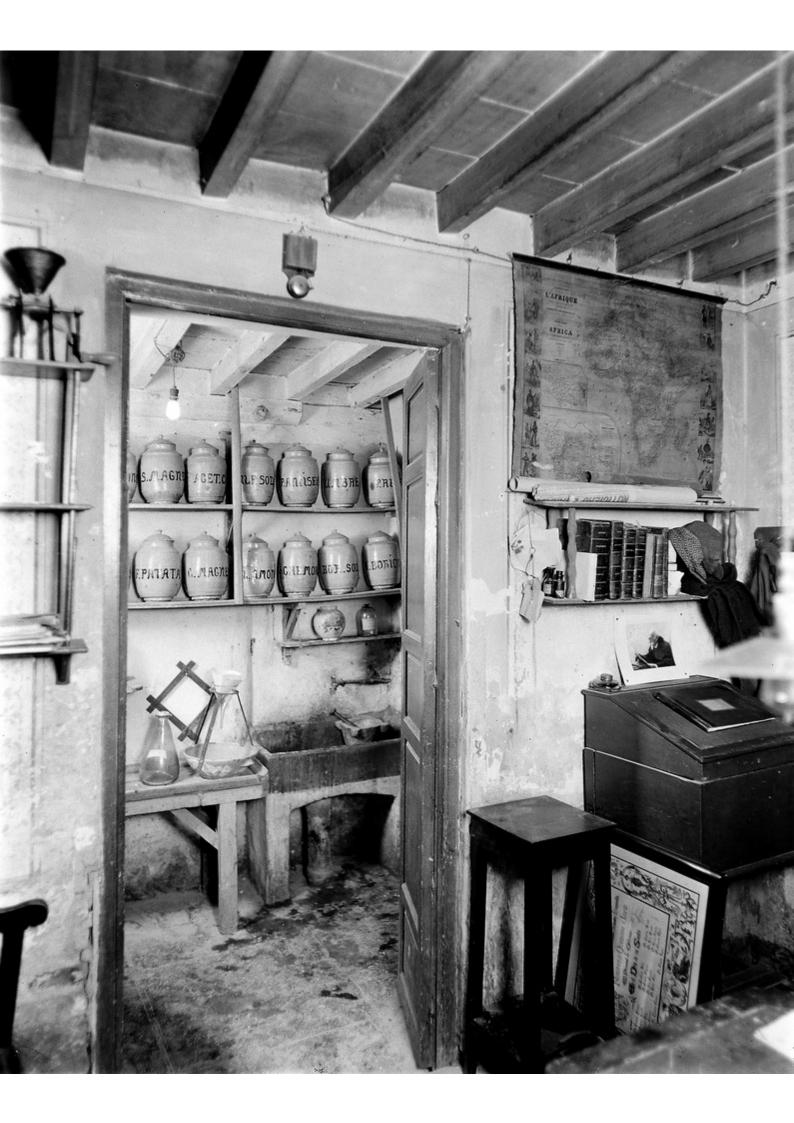

Pontes' Pharmacy showing back room, in Granada Spain

## **Publication/Creation**

04 January 1939

## **Persistent URL**

https://wellcomecollection.org/works/v2689t58

## License and attribution

Wellcome Library; GB.

You have permission to make copies of this work under a Creative Commons, Attribution license.

This licence permits unrestricted use, distribution, and reproduction in any medium, provided the original author and source are credited. See the Legal Code for further information.

Image source should be attributed as specified in the full catalogue record. If no source is given the image should be attributed to Wellcome Collection.



Wellcome Collection 183 Euston Road London NW1 2BE UK T +44 (0)20 7611 8722 E library@wellcomecollection.org https://wellcomecollection.org