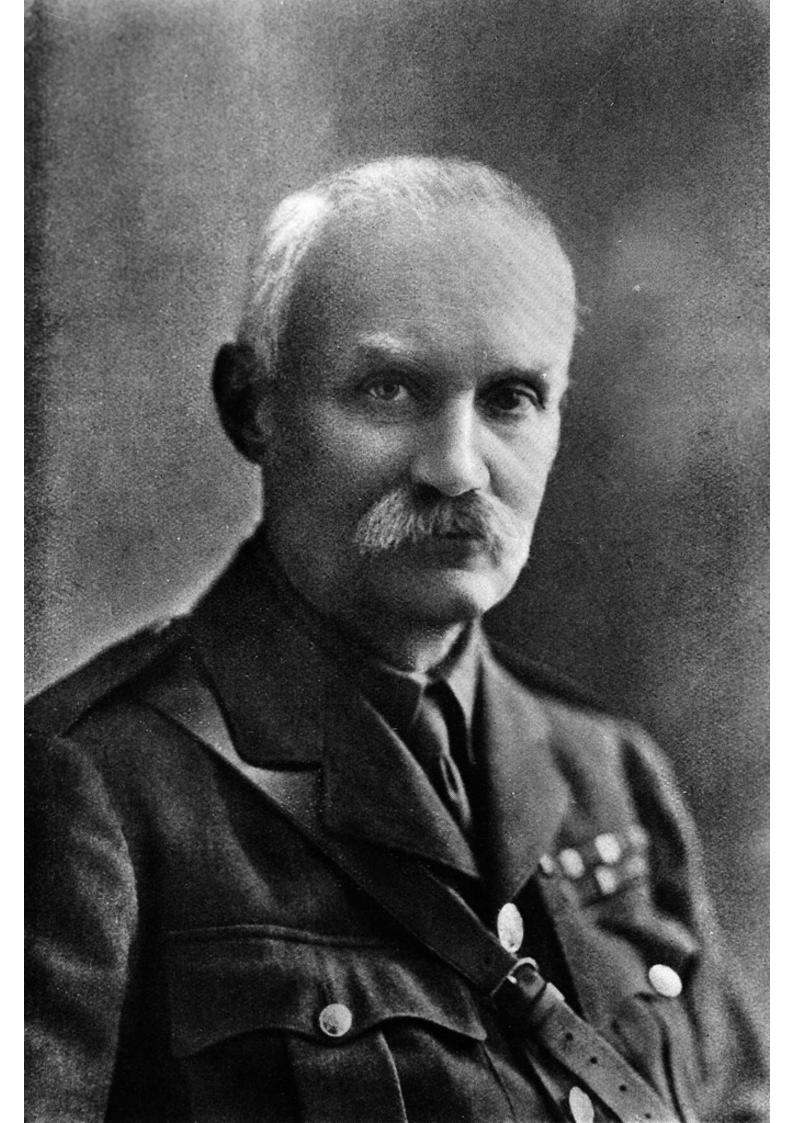

## M0005867: Portrait of Sir German Sims Woodhead (1855-1921)

## **Publication/Creation**

03 November 1938

## **Persistent URL**

https://wellcomecollection.org/works/wev9xb32

## License and attribution

Wellcome Library; GB.

Conditions of use: it is possible this item is protected by copyright and/or related rights. You are free to use this item in any way that is permitted by the copyright and related rights legislation that applies to your use. For other uses you need to obtain permission from the rights-holder(s).



Wellcome Collection 183 Euston Road London NW1 2BE UK T +44 (0)20 7611 8722 E library@wellcomecollection.org https://wellcomecollection.org