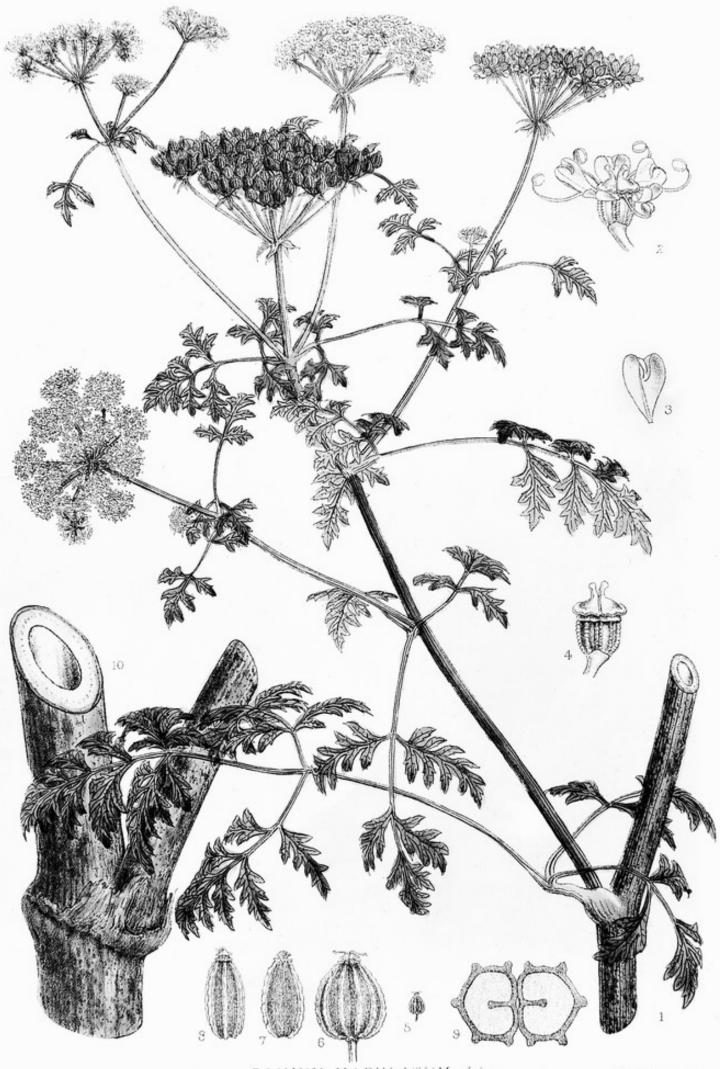

## **Publication/Creation**

17 November 1938

## **Persistent URL**

https://wellcomecollection.org/works/bkr5ab6n

## License and attribution

Wellcome Library; GB.

This work has been identified as being free of known restrictions under copyright law, including all related and neighbouring rights and is being made available under the Creative Commons, Public Domain Mark.

You can copy, modify, distribute and perform the work, even for commercial purposes, without asking permission.



Wellcome Collection 183 Euston Road London NW1 2BE UK T +44 (0)20 7611 8722 E library@wellcomecollection.org https://wellcomecollection.org



118

CONIUM MACULATUM, Linn.