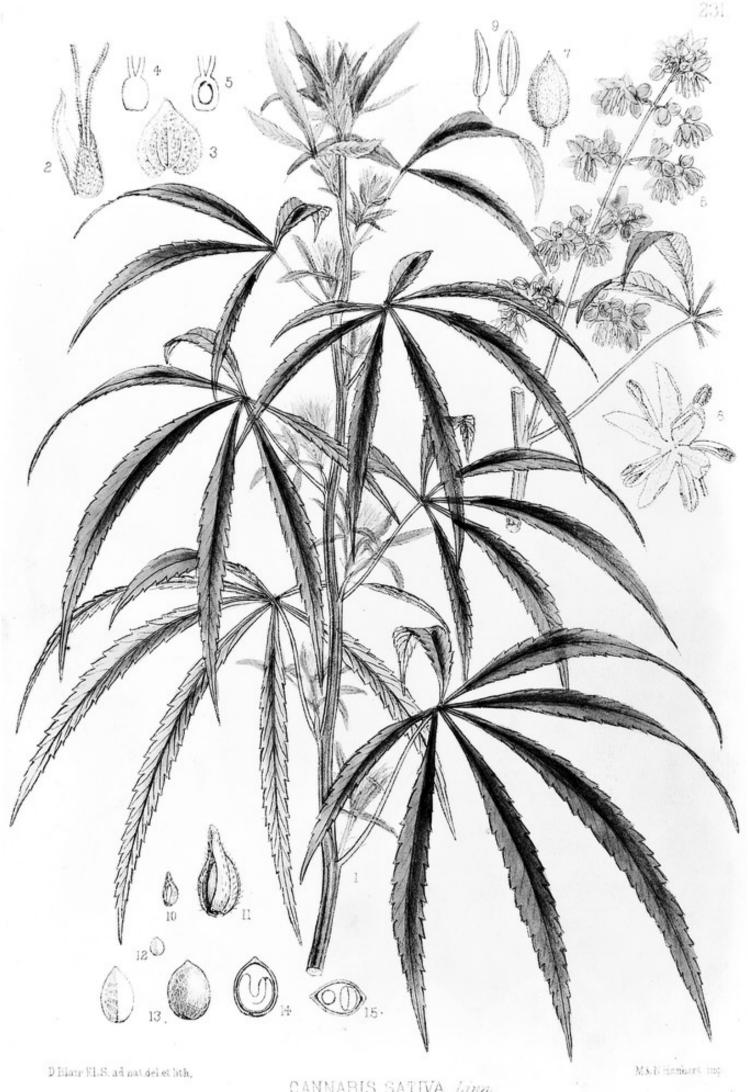

## M0005921: Cannabis Sativa, from Bentley and Trimen: Medicinal plants (1880)

CANNABIS SATIVA, Lina.