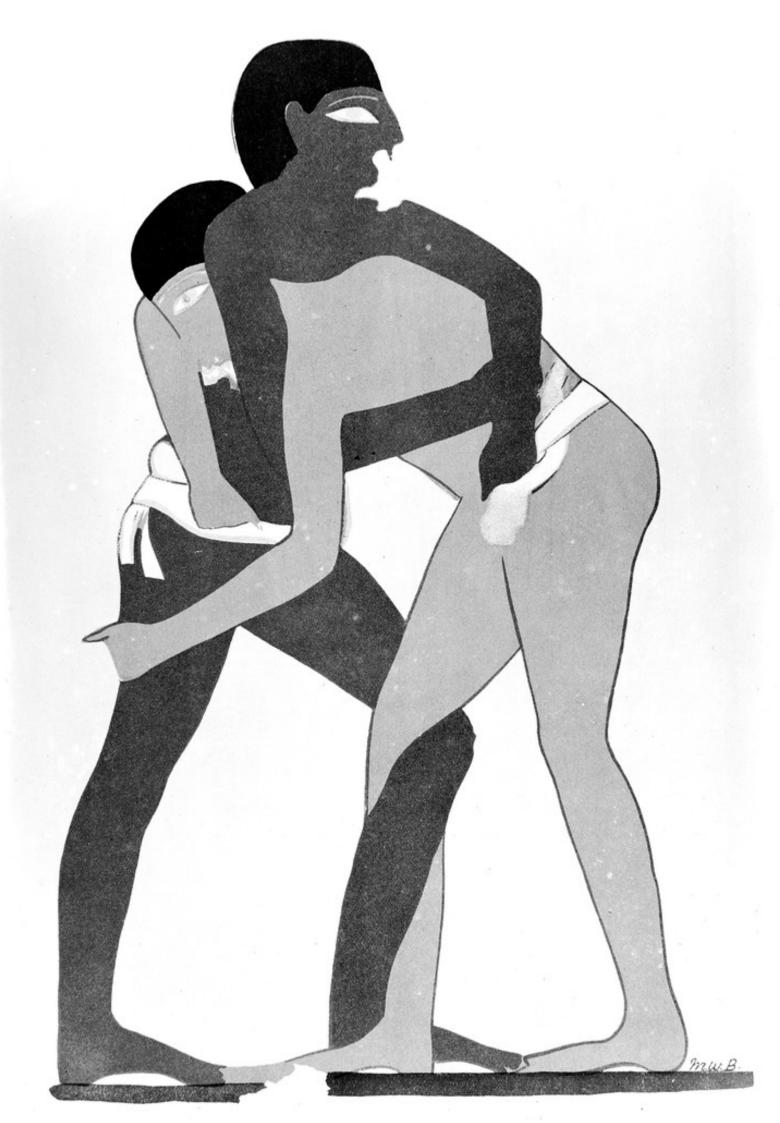

## M0006217: Section of the wall painting from the east wall of the main chamber of tomb 15 at Beni Hasan, Egypt showing two wrestlers