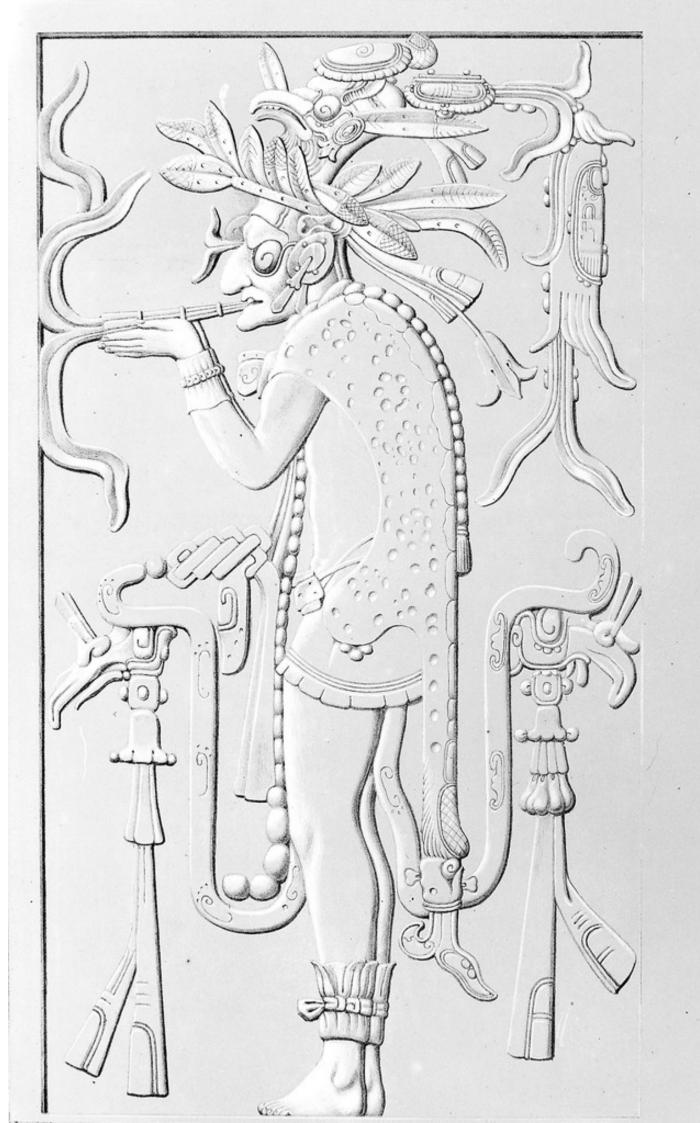

## M0006142: Bas-relief of a Mayan priest smoking

## **Publication/Creation**

09 March 1939

## **Persistent URL**

https://wellcomecollection.org/works/v5fs37y2

## License and attribution

Wellcome Library; GB.

This work has been identified as being free of known restrictions under copyright law, including all related and neighbouring rights and is being made available under the Creative Commons, Public Domain Mark.

You can copy, modify, distribute and perform the work, even for commercial purposes, without asking permission.



Wellcome Collection 183 Euston Road London NW1 2BE UK T +44 (0)20 7611 8722 E library@wellcomecollection.org https://wellcomecollection.org