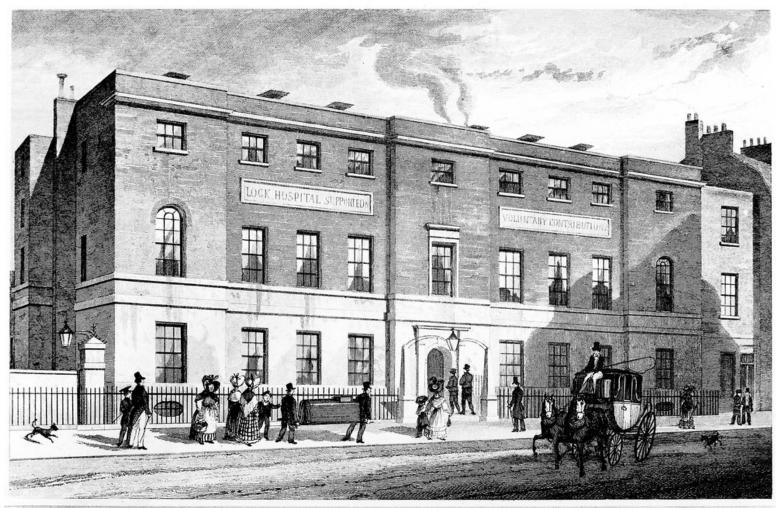

## M0006185: Lock Hospital, Hyde Park Corner, Westminster

rawn by Tho. H. Shepherd 4.142

Engraved by W. Wallis