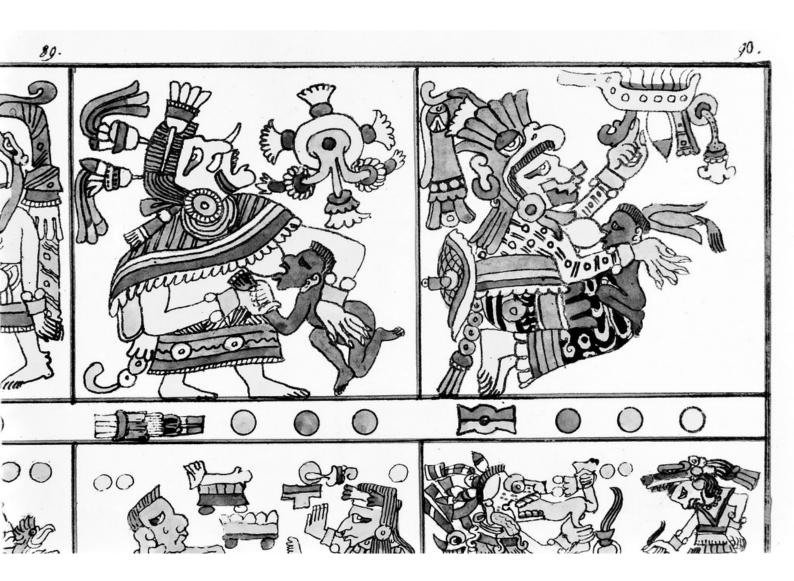

## M0005849: Illustrations of Xochiquetzal, Goddess of flowers, mothers and fertility