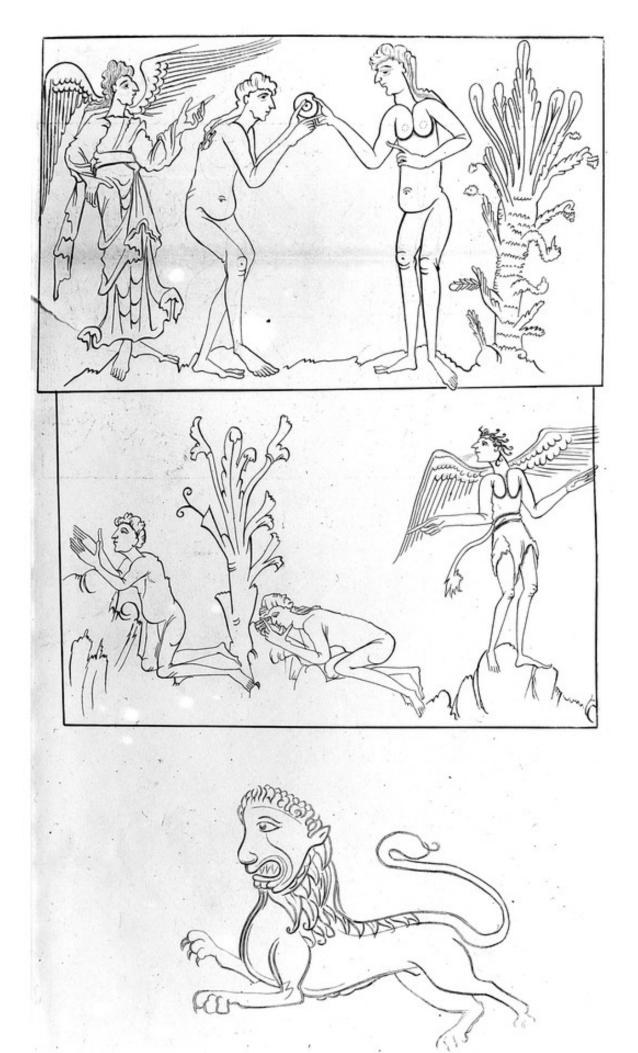

## M0005819: Adam deceived by Eve, their sorrow

## **Publication/Creation**

17 October 1938

## **Persistent URL**

https://wellcomecollection.org/works/qgejr6z3

## License and attribution

Wellcome Library; GB.

Conditions of use: it is possible this item is protected by copyright and/or related rights. You are free to use this item in any way that is permitted by the copyright and related rights legislation that applies to your use. For other uses you need to obtain permission from the rights-holder(s).



Wellcome Collection 183 Euston Road London NW1 2BE UK T +44 (0)20 7611 8722 E library@wellcomecollection.org https://wellcomecollection.org



Adam deceived by Eve.

Their Sorrow.