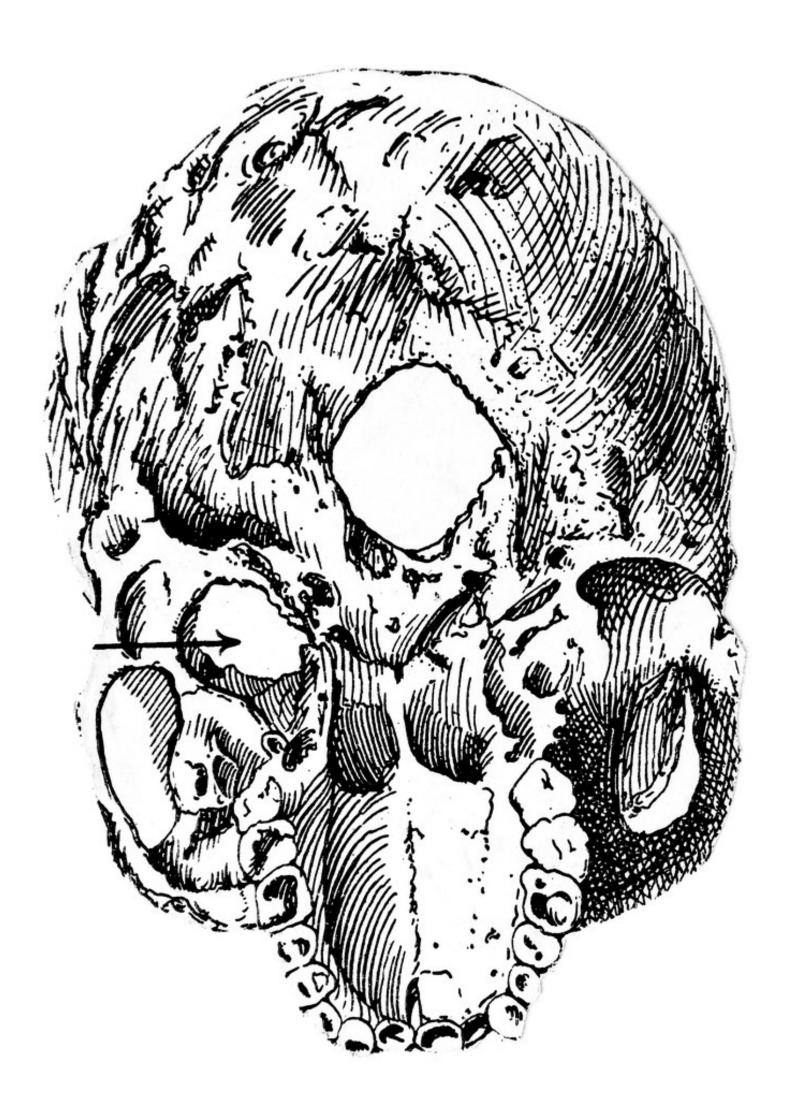

## M0006273: Skull of an Ancient Egyptian showing erosion due to a carotid aneurysm