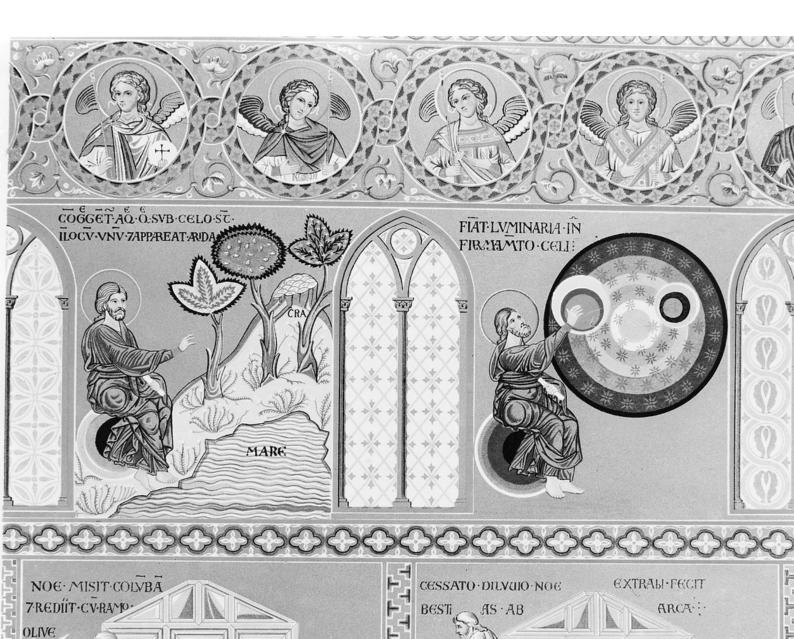

## M0005824: The appeareance of Dry land and the creation of trees and herbs

## **Publication/Creation**

17 October 1938

## **Persistent URL**

https://wellcomecollection.org/works/twubhs8d

## License and attribution

Wellcome Library; GB.

Conditions of use: it is possible this item is protected by copyright and/or related rights. You are free to use this item in any way that is permitted by the copyright and related rights legislation that applies to your use. For other uses you need to obtain permission from the rights-holder(s).



Wellcome Collection 183 Euston Road London NW1 2BE UK T +44 (0)20 7611 8722 E library@wellcomecollection.org https://wellcomecollection.org