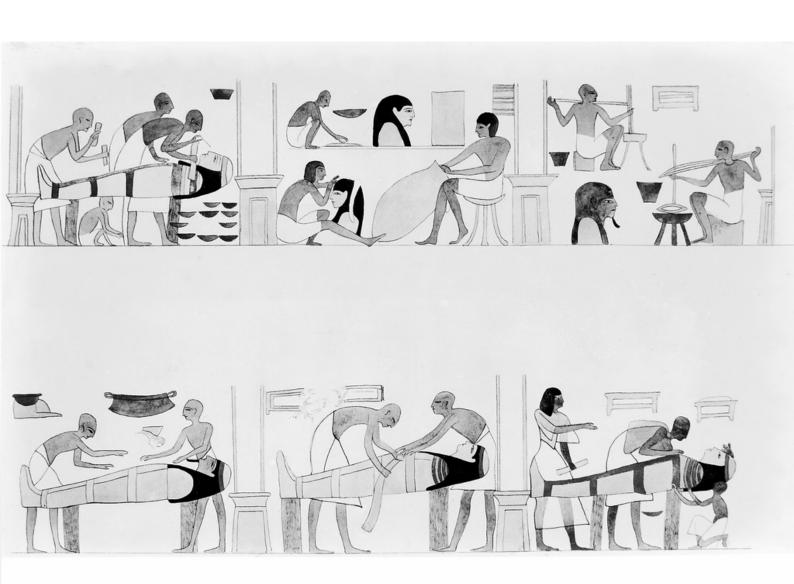

## M0006283: Illustrations of embalming from the Ancient Egyptian tomb of Amenemope