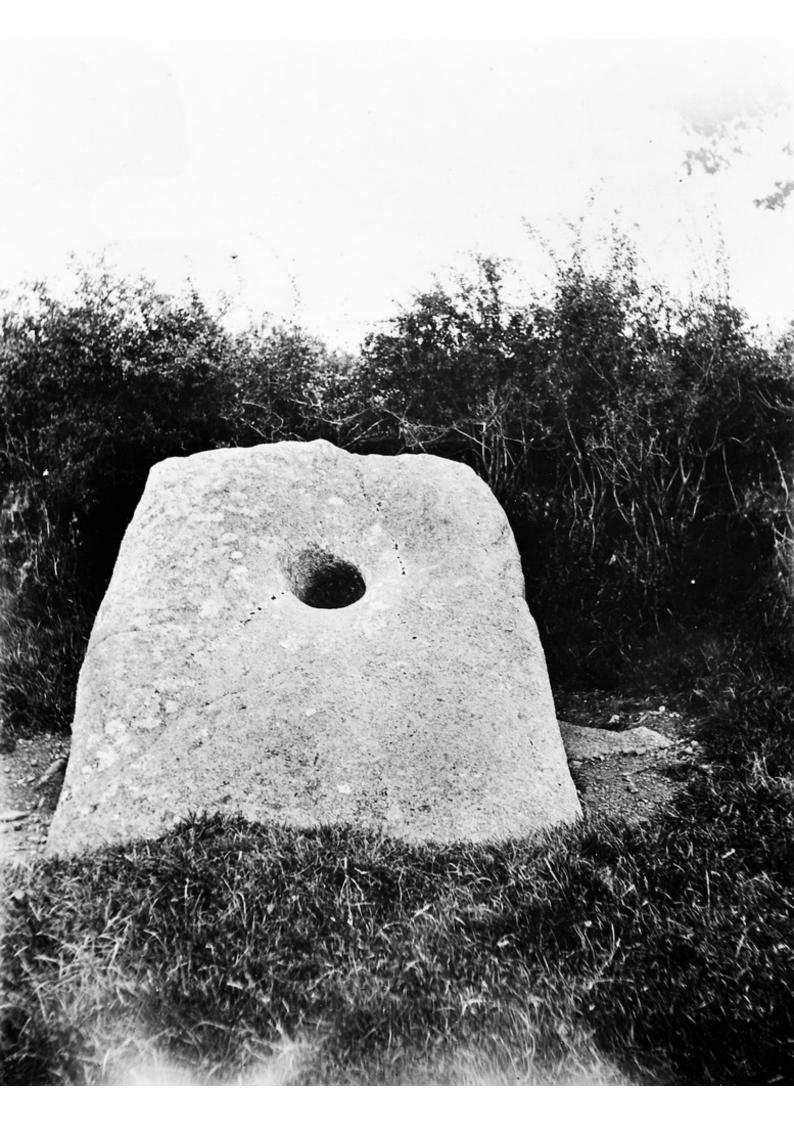

## M0006001: Holed Stone or "Cloch a ' Phoill", Tullow, County Carlow, Ireland

## **Publication/Creation**

12 January 1939

## **Persistent URL**

https://wellcomecollection.org/works/yxvsu43k

## License and attribution

Wellcome Library; GB.

Conditions of use: it is possible this item is protected by copyright and/or related rights. You are free to use this item in any way that is permitted by the copyright and related rights legislation that applies to your use. For other uses you need to obtain permission from the rights-holder(s).



Wellcome Collection 183 Euston Road London NW1 2BE UK T +44 (0)20 7611 8722 E library@wellcomecollection.org https://wellcomecollection.org