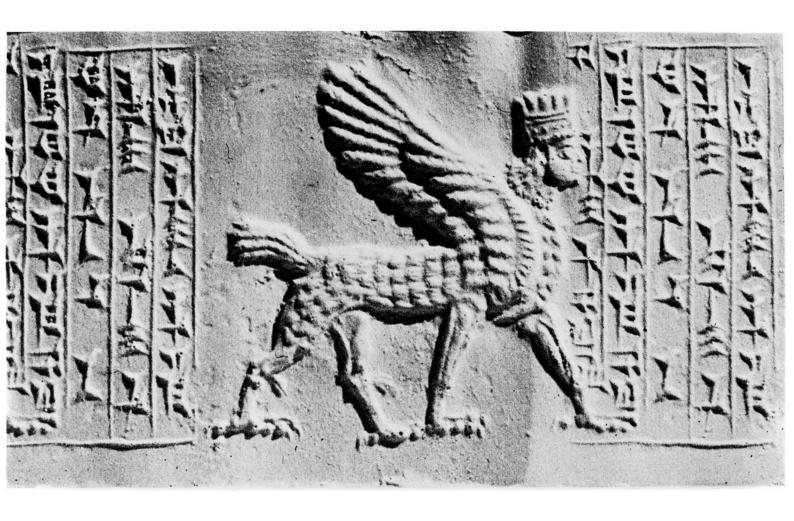

## M0006288: Assyrian cylinder of lapis lazuli depicting a winged sphynx

## **Publication/Creation**

May 1939

## **Persistent URL**

https://wellcomecollection.org/works/gev693bp

## License and attribution

Wellcome Library; GB.

Conditions of use: it is possible this item is protected by copyright and/or related rights. You are free to use this item in any way that is permitted by the copyright and related rights legislation that applies to your use. For other uses you need to obtain permission from the rights-holder(s).



Wellcome Collection 183 Euston Road London NW1 2BE UK T +44 (0)20 7611 8722 E library@wellcomecollection.org https://wellcomecollection.org