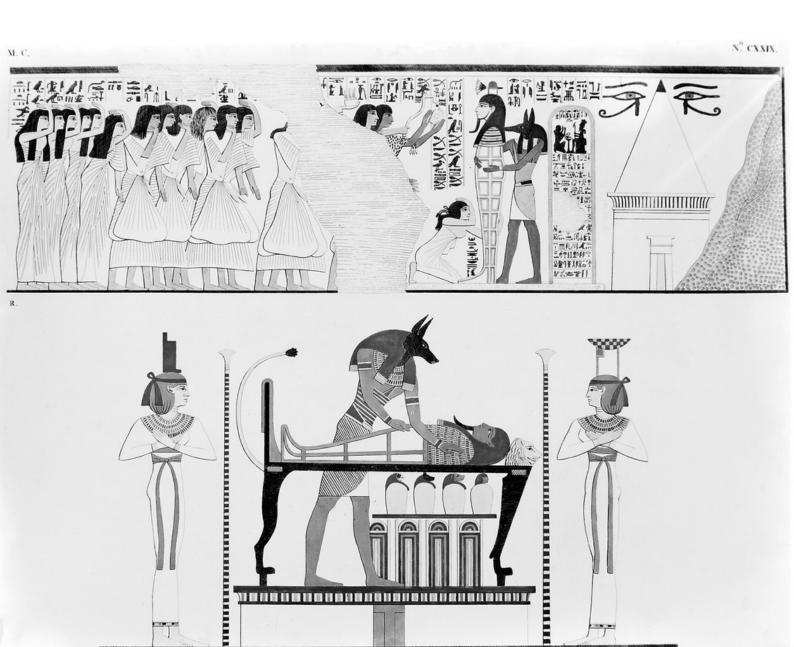

## M0006282: Ancient Egyptian illustration

## **Publication/Creation**

09 May 1939

## **Persistent URL**

https://wellcomecollection.org/works/tutbzm8c

## License and attribution

Wellcome Library; GB.

Conditions of use: it is possible this item is protected by copyright and/or related rights. You are free to use this item in any way that is permitted by the copyright and related rights legislation that applies to your use. For other uses you need to obtain permission from the rights-holder(s).



Wellcome Collection 183 Euston Road London NW1 2BE UK T +44 (0)20 7611 8722 E library@wellcomecollection.org https://wellcomecollection.org