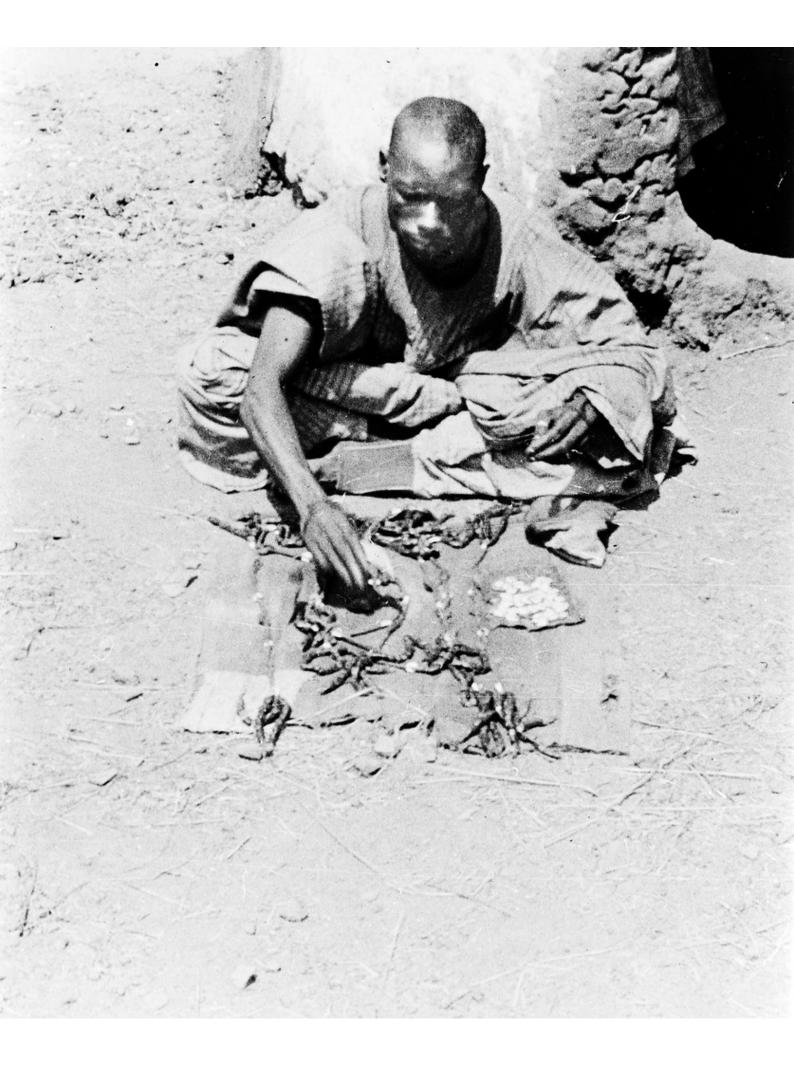

## M0005980: Nupe diviner, north Nigeria

## **Publication/Creation**

02 January 1939

## **Persistent URL**

https://wellcomecollection.org/works/pbmuxczz

## License and attribution

Wellcome Library; GB.

Conditions of use: it is possible this item is protected by copyright and/or related rights. You are free to use this item in any way that is permitted by the copyright and related rights legislation that applies to your use. For other uses you need to obtain permission from the rights-holder(s).



Wellcome Collection 183 Euston Road London NW1 2BE UK T +44 (0)20 7611 8722 E library@wellcomecollection.org https://wellcomecollection.org