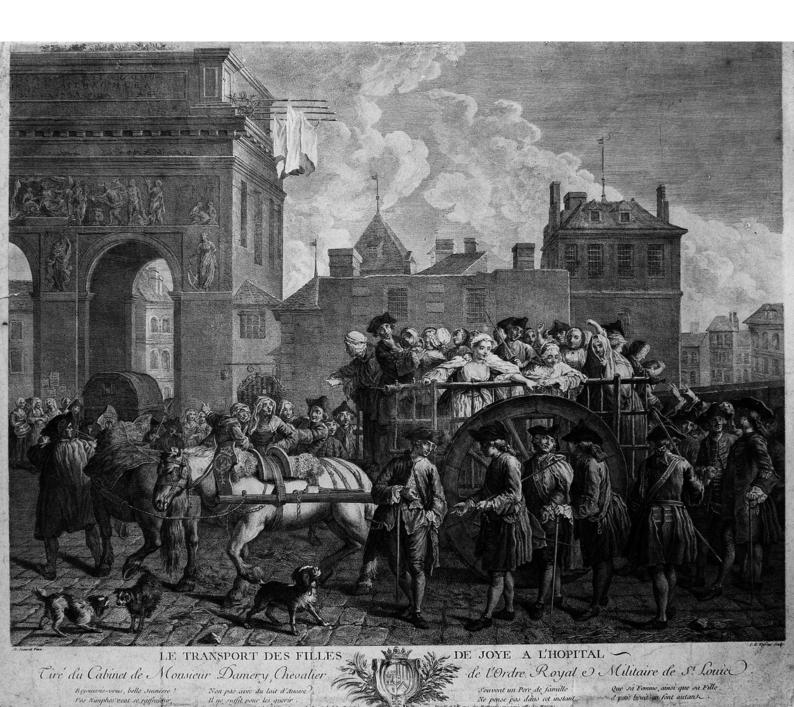

## M0006189: The transport of prostitutes to a hospital

## **Publication/Creation**

18 April 1939

## **Persistent URL**

https://wellcomecollection.org/works/s7m6xg4s

## License and attribution

Wellcome Library; GB.

This work has been identified as being free of known restrictions under copyright law, including all related and neighbouring rights and is being made available under the Creative Commons, Public Domain Mark.

You can copy, modify, distribute and perform the work, even for commercial purposes, without asking permission.



Wellcome Collection 183 Euston Road London NW1 2BE UK T +44 (0)20 7611 8722 E library@wellcomecollection.org https://wellcomecollection.org