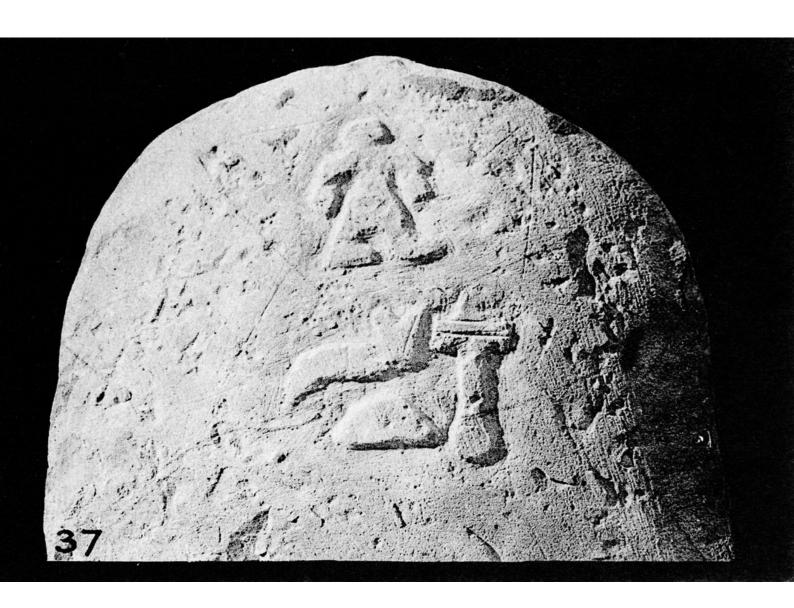

## M0006279: Stele carved with an achondroplastic figure

## **Publication/Creation**

09 May 1939

## **Persistent URL**

https://wellcomecollection.org/works/m5bhzav3

## License and attribution

Wellcome Library; GB.

Conditions of use: it is possible this item is protected by copyright and/or related rights. You are free to use this item in any way that is permitted by the copyright and related rights legislation that applies to your use. For other uses you need to obtain permission from the rights-holder(s).



Wellcome Collection 183 Euston Road London NW1 2BE UK T +44 (0)20 7611 8722 E library@wellcomecollection.org https://wellcomecollection.org