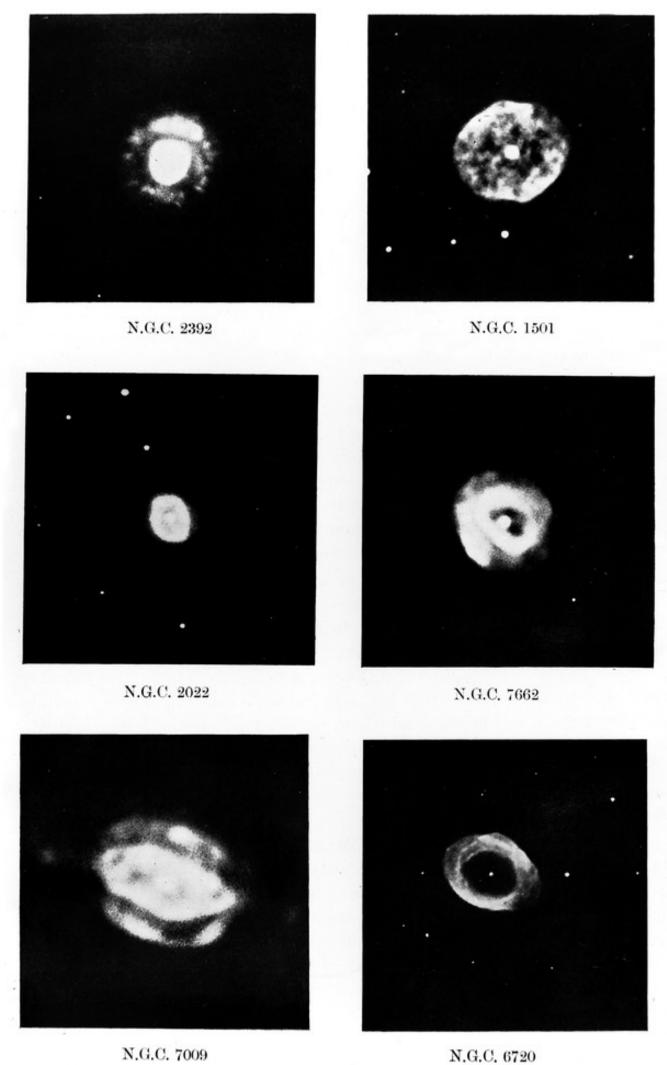

## M0006085: Six images of planetary nebulae

Wellcome Collection 183 Euston Road London NW1 2BE UK T +44 (0)20 7611 8722 E library@wellcomecollection.org https://wellcomecollection.org

N.G.C. 6720
Mt Wilson Observatory