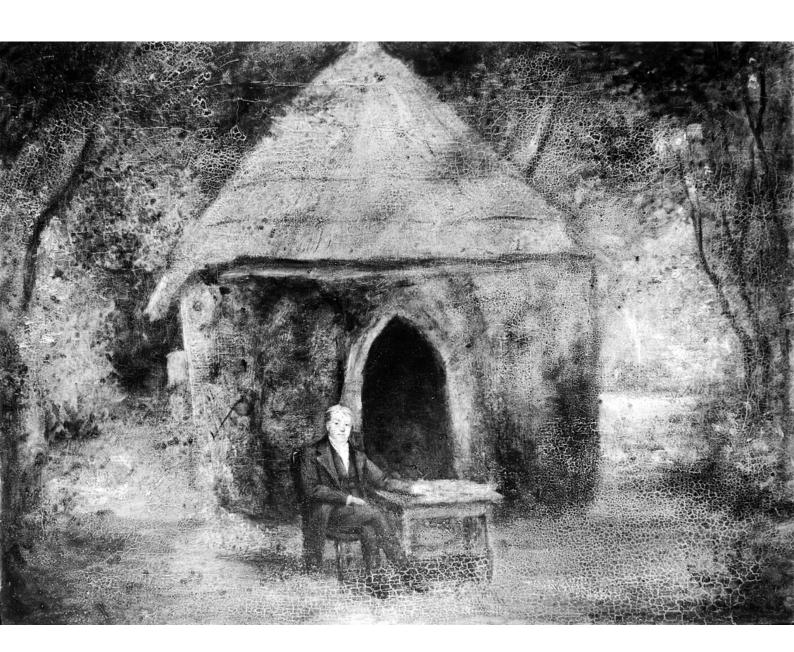

## M0006242: Portrait of Edward Jenner (1749-1823) seated outside his summer-house